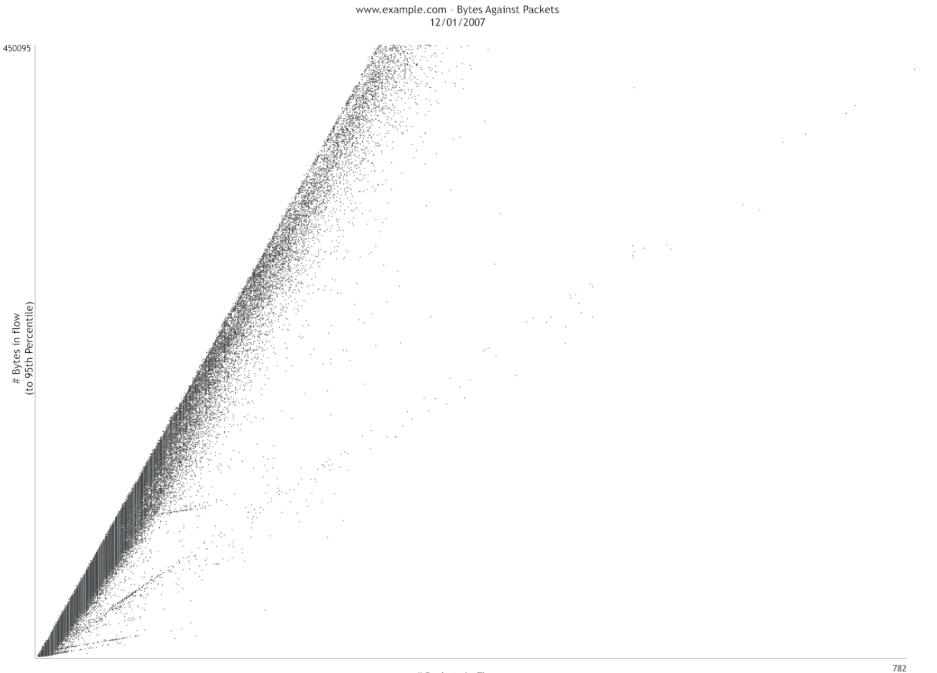

# **Plotting Relationships**

# Packets in Flow

2789 # Bytes in Flow (to 95th Percentile) 1 . .

gateway.example.com - Bytes Against Packets 12/01/2007