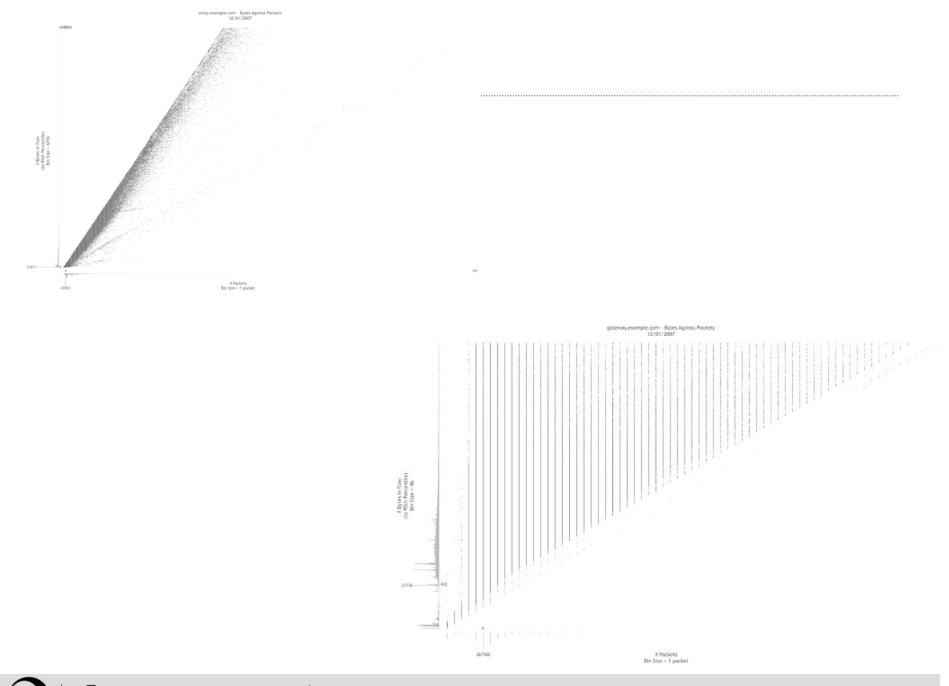

# Packets in Flow

2789 # Bytes in Flow (to 95th Percentile) 1 . .

gateway.example.com - Bytes Against Packets 12/01/2007

# Packets in Flow

Ì

0

69