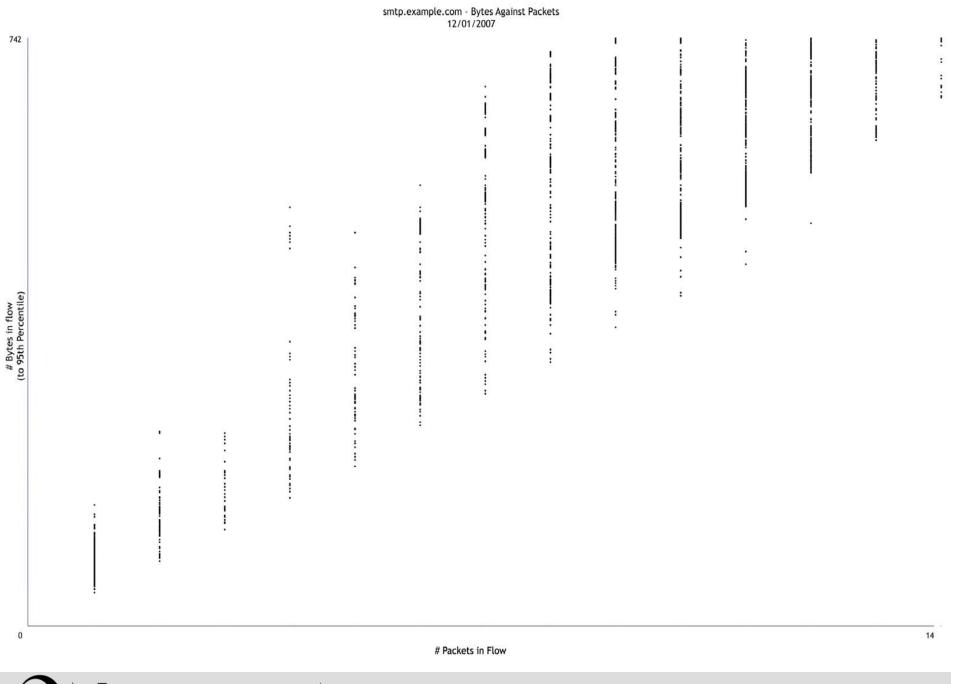

# Packets in Flow

2789 # Bytes in Flow (to 95th Percentile) 1 . .

gateway.example.com - Bytes Against Packets 12/01/2007