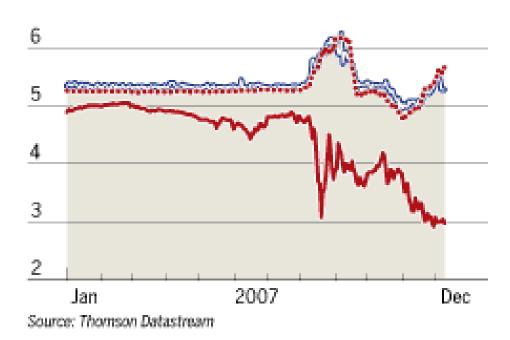

### US commercial paper and Treasury bills

- Nonfinancial A2/P2 rated
- 7 Financial (asset backed) AA rated