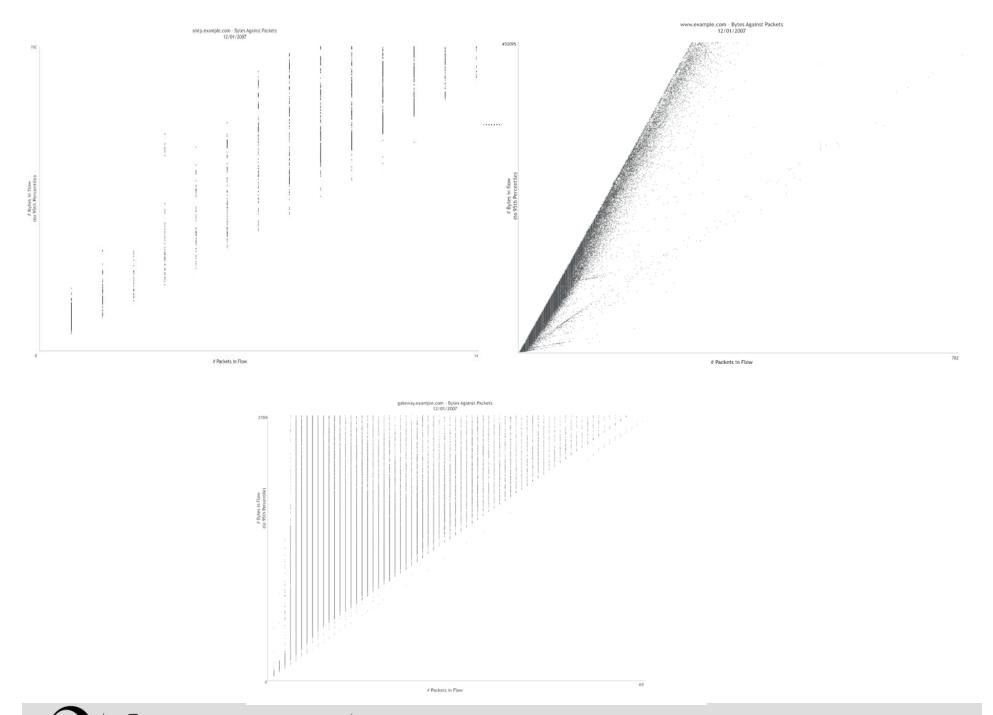

# **Plotting Relationships**

# Packets in Flow

2789 # Bytes in Flow (to 95th Percentile) 1 . .

gateway.example.com - Bytes Against Packets 12/01/2007