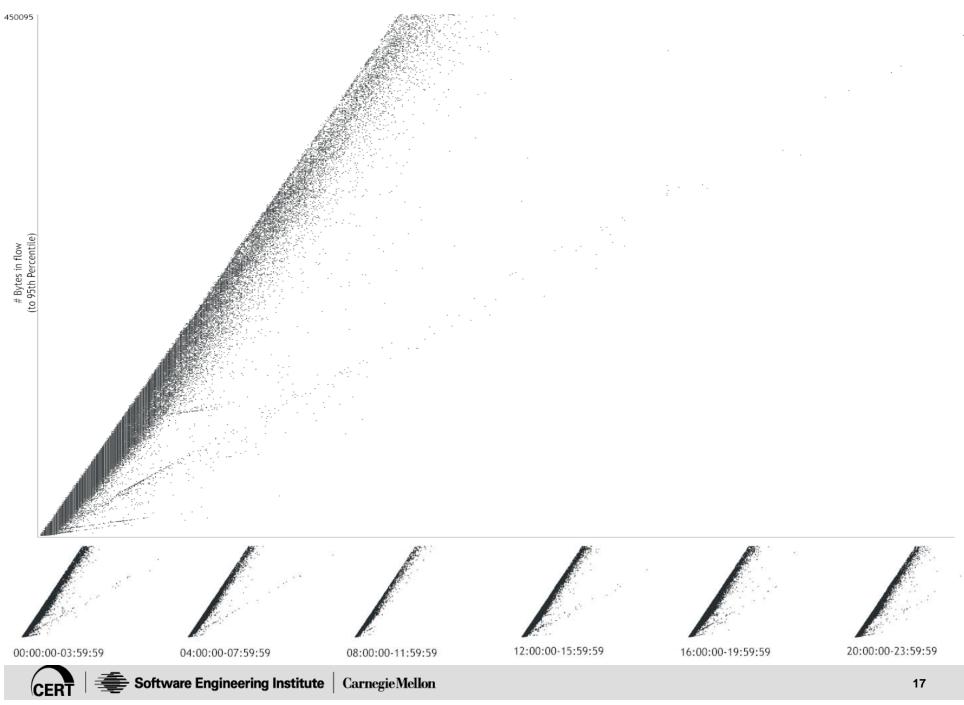

# **Plotting Relationships**

# Packets in Flow

2789 # Bytes in Flow (to 95th Percentile) 1 . .

gateway.example.com - Bytes Against Packets 12/01/2007