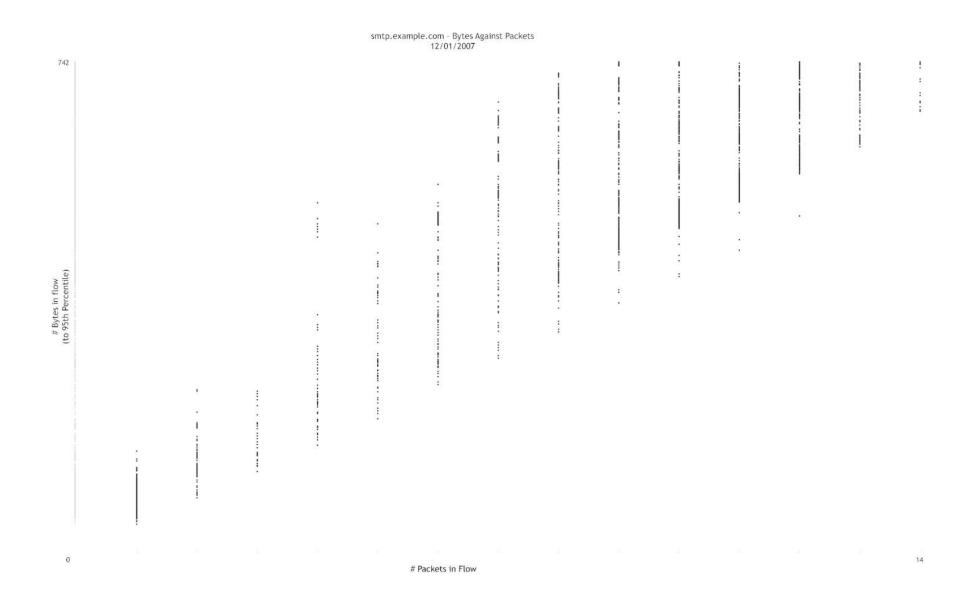

# **Plotting Relationships**

# Packets in Flow

2789 # Bytes in Flow (to 95th Percentile) 1 . .

gateway.example.com - Bytes Against Packets 12/01/2007