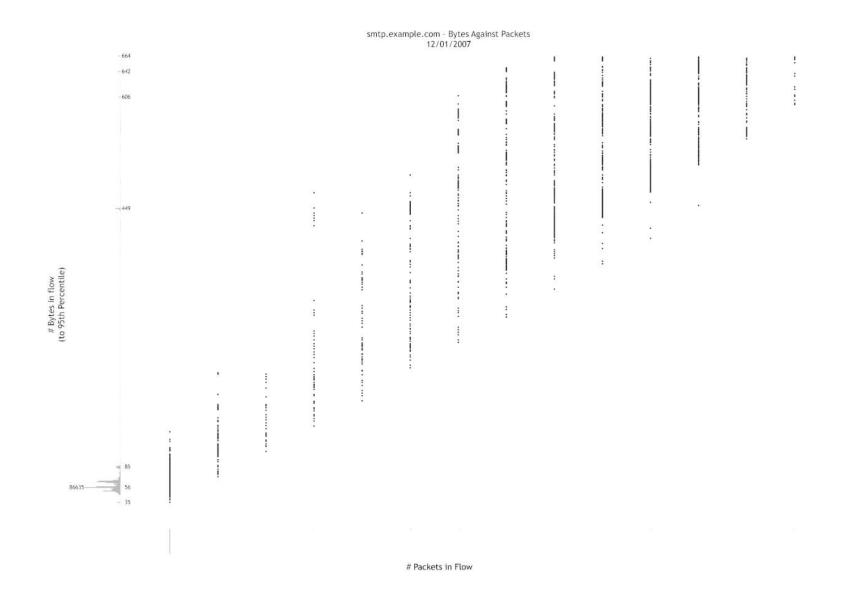

# **Plotting Relationships**

# Packets in Flow

2789 # Bytes in Flow (to 95th Percentile) 1 . .

gateway.example.com - Bytes Against Packets 12/01/2007