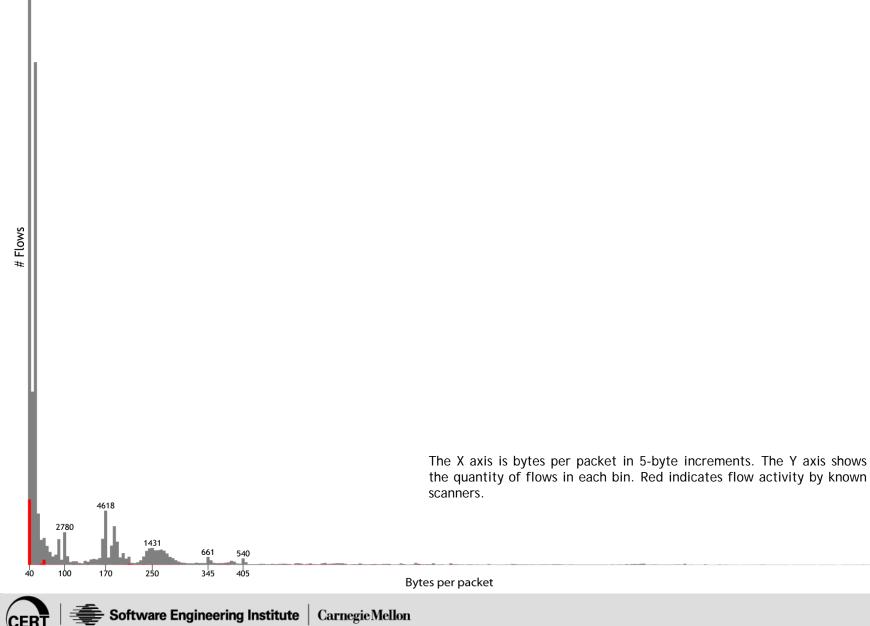

#### example.com Flow Volume, Binned by Bytes per Packet 2007/12/01

51365

1495