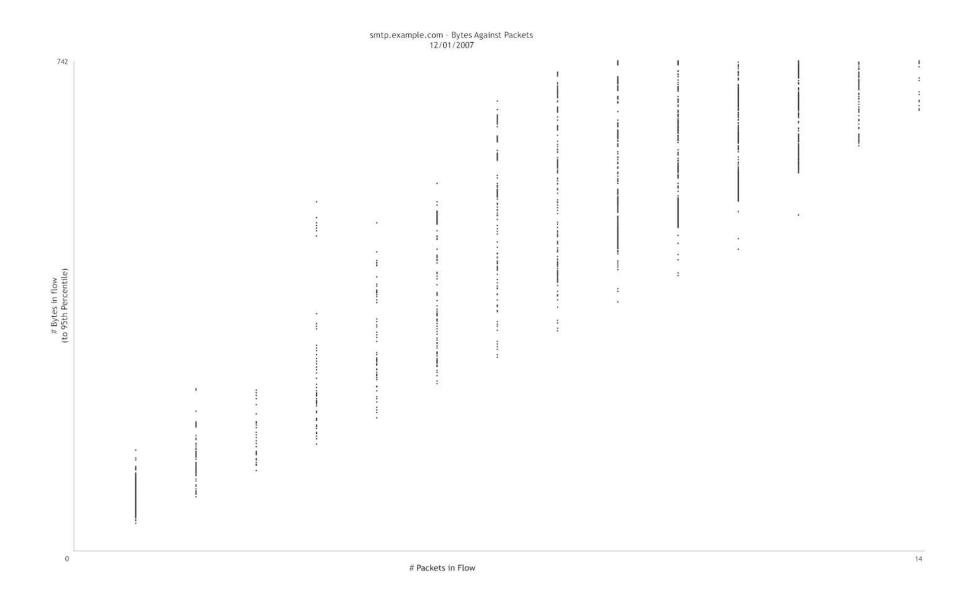

# **Plotting Relationships**

# Packets in Flow

2789 # Bytes in Flow (to 95th Percentile) 1 . .

gateway.example.com - Bytes Against Packets 12/01/2007