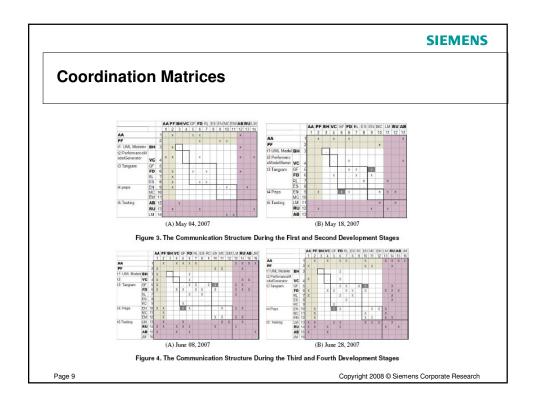

| 2.8                              | 3.6        | 18300     | 4960         | 2.7133479    |
| Communication Syst.  | 3                                | 4          | 500       | 640          | 0.3501094    |
| Probe Interface      | 3                                | 3          | 11500     | 1580         | 0.8643326    |
| HW Diagnostics       | 4                                | 3          | 400       | 250          | 0.1367615    |
| Flat Panel Display   | 4                                | 3          | 700       | 800          | 0.4376368    |
| All other functions  |                                  |            | 20000     | 3500         | 1.9146608    |
| Totals               |                                  |            | 76300     | 20370        | 11.143326    |