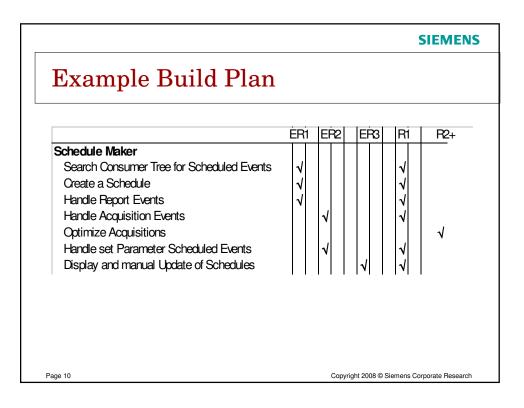

|                      | IS2000 Bottom-Up Cost Estimation |            |           |              |              |
|----------------------|----------------------------------|------------|-----------|--------------|--------------|
|                      | Major work                       | •          |           |              |              |
|                      | Confidence                       | Complexity | Code Size | Total Effort | Total Effort |
|                      |                                  |            |           | hours        | staff-yr     |
| Versioned Object     | 3                                | 5          | 2000      | 720          | 0.3938731    |
| Study Management     | 3.2                              | 3.4        | 600       | 1280         | 0.7002188    |
| Check In & Check Out | 3.7                              | 3.3        | 1800      | 1320         | 0.7221007    |
| Templates            | 3                                | 5          | 1000      | 2400         | 1.3129103    |
| Schedule Maker       | 1                                | 5          | 19500     | 2920         | 1.5973742    |
| GUI                  | 2.8                              | 3.6        | 18300     | 4960         | 2.7133479    |
| Communication Syst.  | 3                                | 4          | 500       | 640          | 0.3501094    |
| Probe Interface      | 3                                | 3          | 11500     | 1580         | 0.8643326    |
| HW Diagnostics       | 4                                | 3          | 400       | 250          | 0.1367615    |
| Flat Panel Display   | 4                                | 3          | 700       | 800          | 0.4376368    |
| All other functions  |                                  |            | 20000     | 3500         | 1.9146608    |
| Totals               |                                  |            | 76300     | 20370        | 11.143326    |