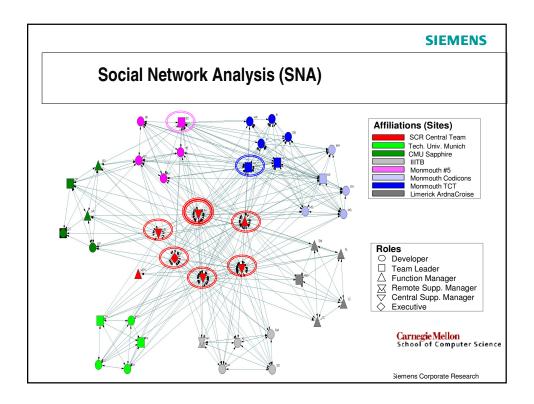

| 2.8                              | 3.6        | 18300     | 4960         | 2.7133479    |
| Communication Syst.  | 3                                | 4          | 500       | 640          | 0.3501094    |
| Probe Interface      | 3                                | 3          | 11500     | 1580         | 0.8643326    |
| HW Diagnostics       | 4                                | 3          | 400       | 250          | 0.1367615    |
| Flat Panel Display   | 4                                | 3          | 700       | 800          | 0.4376368    |
| All other functions  |                                  |            | 20000     | 3500         | 1.9146608    |
| Totals               |                                  |            | 76300     | 20370        | 11.143326    |