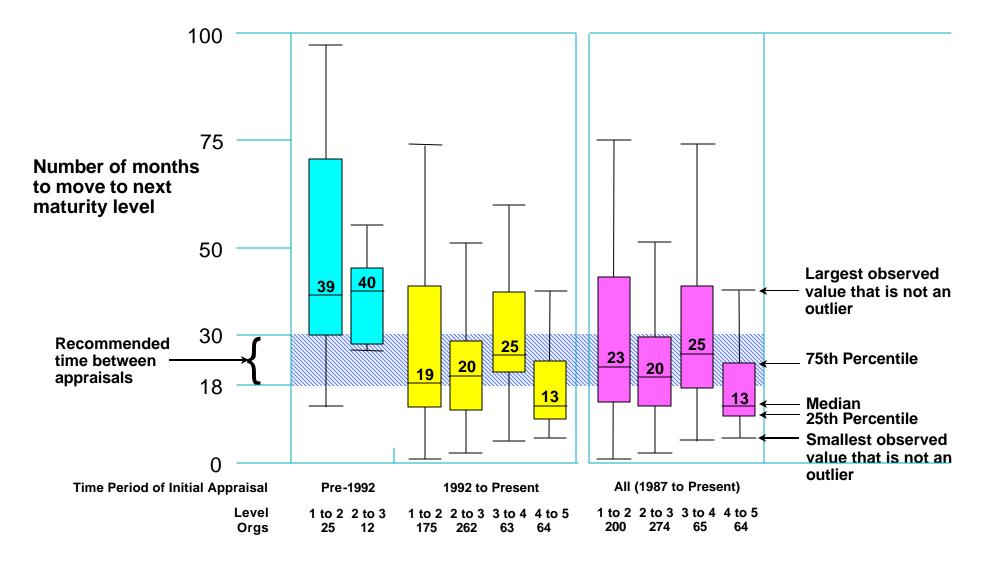

### Time to Move Up

# **Summary of Organizational Trends** (continued) - 2

For organizations that began their CMM-based SPI effort in 1992 or later, the median time to move from:

- maturity level 1 to 2 is 19 months
- maturity level 2 to 3 is 20 months
- maturity level 3 to 4 is 25 months
- maturity level 4 to 5 is 13 months

Note: The median time to move from maturity level 1 to 2 dropped from 20 month to 19 month