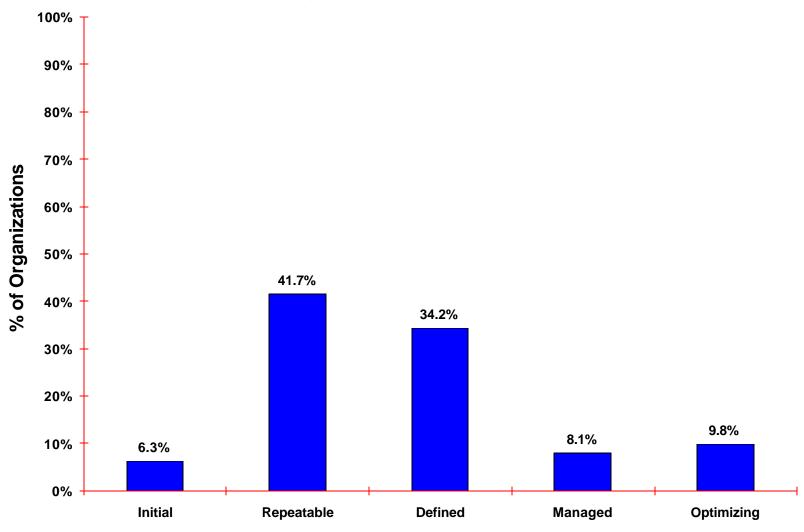

# Maturity Profile by All Reporting Organizations

Based on most recent appraisal, since 2001, of 1,613 organizations reporting a maturity level rating