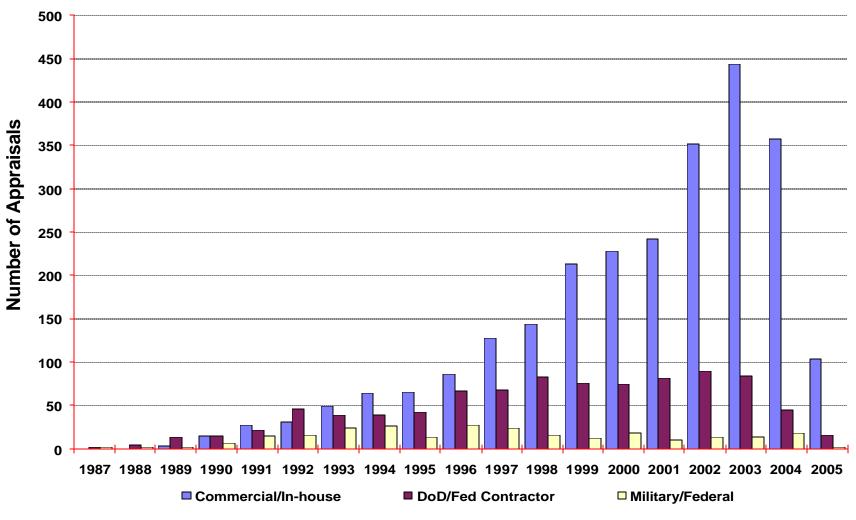

# Number of SW-CMM Appraisals Reported to the SEI by Organization Categories and Year

Based on 3,726 appraisals reporting organization categories