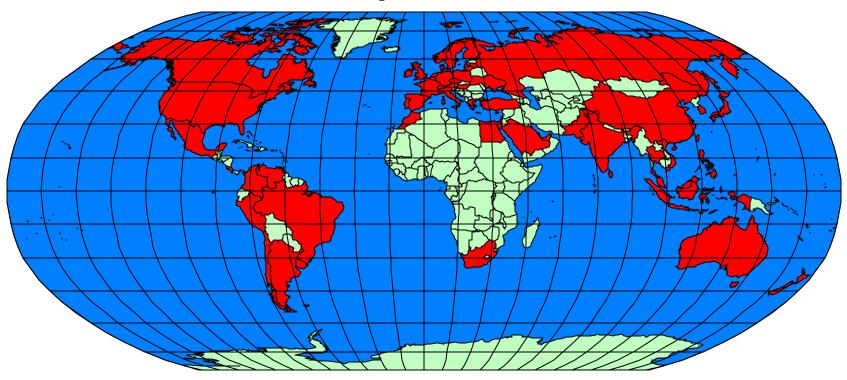

# Countries Where Appraisals have been Performed and Reported to the SEI

| Australia            | Austria                                                     |
|----------------------|-------------------------------------------------------------|
| China                | Colombia                                                    |
| Finland              | France                                                      |
| Indonesia            | Ireland                                                     |
| Lithuania            | Malaysia                                                    |
| Norway               | Pakistan                                                    |
| Russia               | Saudi Arabia                                                |
| Switzerland          | Taiwan                                                      |
| <b>United States</b> | Uruguay                                                     |
|                      | China Finland Indonesia Lithuania Norway Russia Switzerland |

| Barbados   | Belgium            |
|------------|--------------------|
| Costa Rica | Cyprus             |
| Germany    | Greece             |
| Israel     | Italy              |
| Mauritius  | Mexico             |
| Peru       | <b>Philippines</b> |
| Singapore  | South Africa       |
| Thailand   | Turkey             |
| Venezuela  | Vietnam            |
|            |                    |

| Brazil           | Canada                      |
|------------------|-----------------------------|
| Czech Republic   | Denmark                     |
| <b>Hong Kong</b> | Hungary                     |
| Japan            | Korea, Republic of          |
| Morocco          | Netherlands                 |
| Poland           | Portugal                    |
| Spain            | Sri Lanka                   |
| Ukraine          | <b>United Arab Emirates</b> |
|                  |                             |

# Number of Appraisals and Maturity Levels Reported to the SEI by Country

| Country            | Number of<br>Appraisals | Maturity<br>Level 1<br>Reported | Maturity<br>Level 2<br>Reported | Maturity<br>Level 3<br>Reported | Maturity<br>Level 4<br>Reported | Maturity<br>Level 5<br>Reported | Country                 | Number of<br>Appraisals | Maturity<br>Level 1<br>Reported | Maturity<br>Level 2<br>Reported | Maturity<br>Level 3<br>Reported | Maturity<br>Level 4<br>Reported | Maturity<br>Level 5<br>Reported |
|--------------------|-------------------------|---------------------------------|---------------------------------|---------------------------------|---------------------------------|---------------------------------|-------------------------|-------------------------|---------------------------------|---------------------------------|---------------------------------|---------------------------------|---------------------------------|
| Argentina          | 10 or fewer             |                                 |                                 |                                 |                                 |                                 | Mauritius               | 10 or fewer             |                                 |                                 |                                 |                                 |                                 |
| Australia          | 36                      | Yes                             | Yes                             | Yes                             | No                              | Yes                             | Mexico                  | 30                      | Yes                             | Yes                             | Yes                             | Yes                             | Yes                             |
| Austria            | 10 or fewer             |                                 |                                 |                                 |                                 |                                 | Morocco                 | 10 or fewer             |                                 |                                 |                                 |                                 |                                 |
| Barbados           | 10 or fewer             |                                 |                                 |                                 |                                 |                                 | Netherlands             | 25                      | Yes                             | Yes                             | Yes                             | No                              | Yes                             |
| Belgium            | 14                      | Yes                             | Yes                             | Yes                             | No                              | No                              | New Zealand             | 10 or fewer             |                                 |                                 |                                 |                                 |                                 |
| Brazil             | 29                      | Yes                             | Yes                             | Yes                             | Yes                             | Yes                             | Norway                  | 10 or fewer             |                                 |                                 |                                 |                                 |                                 |
| Canada             | 81                      | Yes                             | Yes                             | Yes                             | Yes                             | Yes                             | Pakistan                | 10 or fewer             |                                 |                                 |                                 |                                 |                                 |
| Chile              | 20                      | Yes                             | Yes                             | Yes                             | No                              | Yes                             | Peru                    | 10 or fewer             |                                 |                                 |                                 |                                 |                                 |
| China              | 284                     | Yes                             | Yes                             | Yes                             | Yes                             | Yes                             | Philippines             | 12                      | No                              | Yes                             | Yes                             | No                              | Yes                             |
| Colombia           | 10 or fewer             |                                 |                                 |                                 |                                 |                                 | Poland                  | 10 or fewer             |                                 |                                 |                                 |                                 |                                 |
| Costa Rica         | 10 or fewer             |                                 |                                 |                                 |                                 |                                 | Portugal                | 10 or fewer             |                                 |                                 |                                 |                                 |                                 |
| Cyprus             | 10 or fewer             |                                 |                                 |                                 |                                 |                                 | Puerto Rico             | 10 or fewer             |                                 |                                 |                                 |                                 |                                 |
| Czech Republic     | 10 or fewer             |                                 |                                 |                                 |                                 |                                 | Russia                  | 10 or fewer             |                                 |                                 |                                 |                                 |                                 |
| Denmark            | 10 or fewer             |                                 |                                 |                                 |                                 |                                 | Saudi Arabia            | 10 or fewer             |                                 |                                 |                                 |                                 |                                 |
| Egypt              | 10 or fewer             |                                 |                                 |                                 |                                 |                                 | Singapore               | 23                      | Yes                             | Yes                             | Yes                             | No                              | Yes                             |
| Finland            | 10 or fewer             |                                 |                                 |                                 |                                 |                                 | South Africa            | 10 or fewer             |                                 |                                 |                                 |                                 |                                 |
| France             | 146                     | Yes                             | Yes                             | Yes                             | Yes                             | Yes                             | Spain                   | 26                      | No                              | Yes                             | Yes                             | No                              | Yes                             |
| Germany            | 70                      | Yes                             | Yes                             | Yes                             | No                              | No                              | Sri Lanka               | 10 or fewer             |                                 |                                 |                                 |                                 |                                 |
| Greece             | 10 or fewer             |                                 |                                 |                                 |                                 |                                 | Sweden                  | 10 or fewer             |                                 |                                 |                                 |                                 |                                 |
| Hong Kong          | 10                      |                                 |                                 |                                 |                                 |                                 | Switzerland             | 10 or fewer             |                                 |                                 |                                 |                                 |                                 |
| Hungary            | 10 or fewer             |                                 |                                 |                                 |                                 |                                 | Taiwan                  | 10 or fewer             |                                 |                                 |                                 |                                 |                                 |
| India              | 399                     | Yes                             | Yes                             | Yes                             | Yes                             | Yes                             | Thailand                | 17                      | Yes                             | Yes                             | Yes                             | No                              | No                              |
| Indonesia          | 10 or fewer             |                                 |                                 |                                 |                                 |                                 | Turkey                  | 10 or fewer             |                                 |                                 |                                 |                                 |                                 |
| Ireland            | 11                      | Yes                             | Yes                             | Yes                             | No                              | No                              | Ukraine                 | 10 or fewer             |                                 |                                 |                                 |                                 |                                 |
| Israel             | 31                      | Yes                             | Yes                             | Yes                             | No                              | No                              | United Arab<br>Emirates | 10 or fewer             |                                 |                                 |                                 |                                 |                                 |
| Italy              | 36                      | Yes                             | Yes                             | Yes                             | No                              | Yes                             | United Kingdom          | 140                     | Yes                             | Yes                             | Yes                             | No                              | No                              |
| Japan              | 161                     | Yes                             | Yes                             | Yes                             | Yes                             | Yes                             | United States           | 1982                    | Yes                             | Yes                             | Yes                             | Yes                             | Yes                             |
| Korea, Republic of | 77                      | Yes                             | Yes                             | Yes                             | Yes                             | Yes                             | Uruguay                 | 10 or fewer             |                                 |                                 |                                 |                                 |                                 |
| Latvia             | 10 or fewer             |                                 |                                 |                                 |                                 |                                 | Venezuela               | 10 or fewer             |                                 |                                 |                                 |                                 |                                 |
| Lithuania          | 10 or fewer             |                                 |                                 |                                 |                                 |                                 | Vietnam                 | 10 or fewer             |                                 |                                 |                                 |                                 |                                 |
| Malaysia           | 10 or fewer             |                                 |                                 |                                 |                                 |                                 |                         |                         |                                 |                                 |                                 |                                 |                                 |