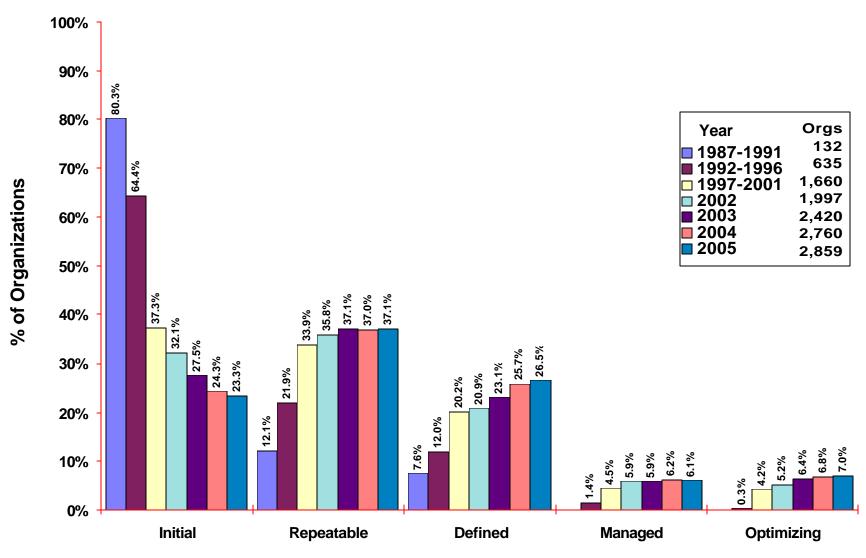

### **Trends in the Community Maturity Profile**

Based on a cumulative view of the most recent appraisals of organizations up through the year indicated. This accounts for the difference from the figures on page 5.

### **Summary of Organizational Trends - 1**

The total number appraisals for 2004 is less than 2003. It is the first time decrease since 1996

Software Subcontract Management is the least frequently satisfied level 2 KPA among organizations\* appraised at level 1