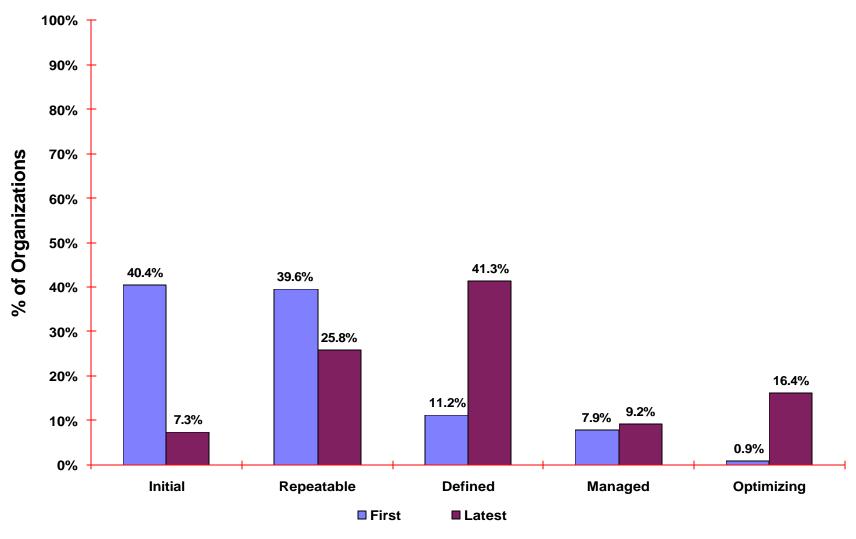

### Maturity Level of First and Latest Appraisal

Based on 685 reappraised organizations using their first and latest appraisal