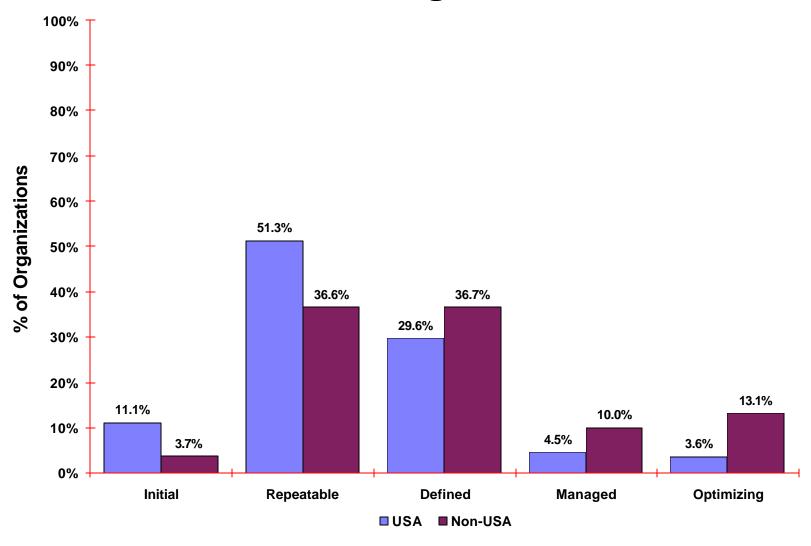

# Maturity Profile by All Reporting USA and Non-USA Organizations

Based on 560 U.S. organizations and 1053 Non-USA organizations reporting categories and a maturity level rating