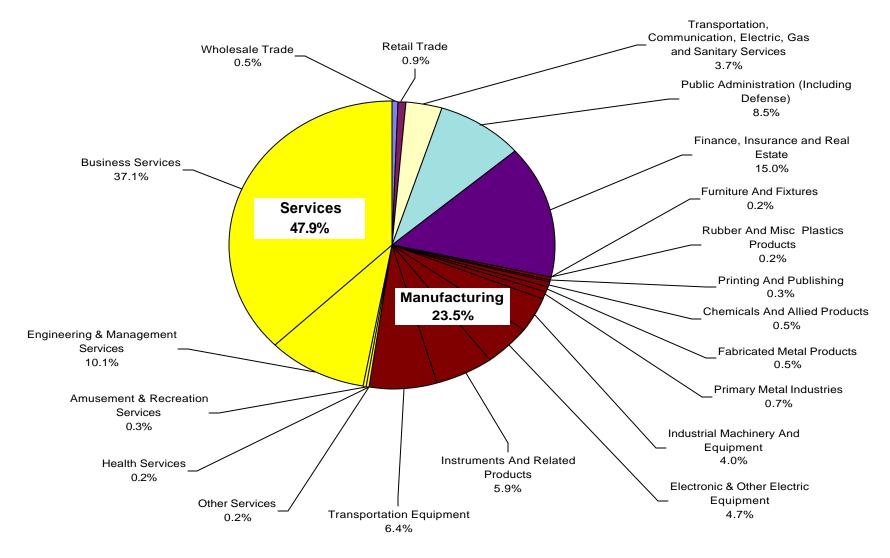

### Based on Primary Standard Industrial Classification (SIC) Code

Based on **574** organizations reporting SIC code. For more information visit: http://www.osha.gov/oshstats/sicser.html