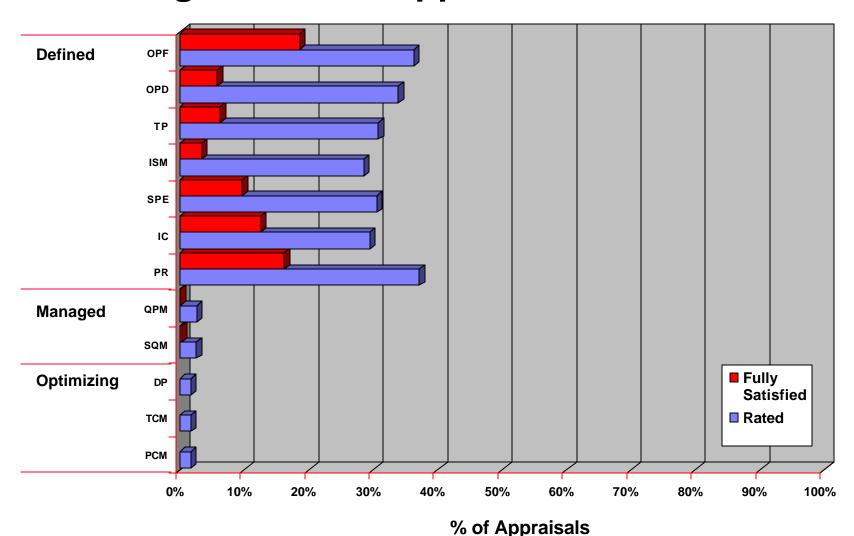

# **Key Process Area Profiles - 2 Organizations Appraised at Level 2**

Based on 1317 CBA IPI and SCAMPI With SW-CMM appraisals reporting a maturity level rating

Integrated Software Management is the least frequently satisfied level 3 KPA among organizations\* appraised at level 2

Higher maturity has been reached among those organizations reporting reappraisals