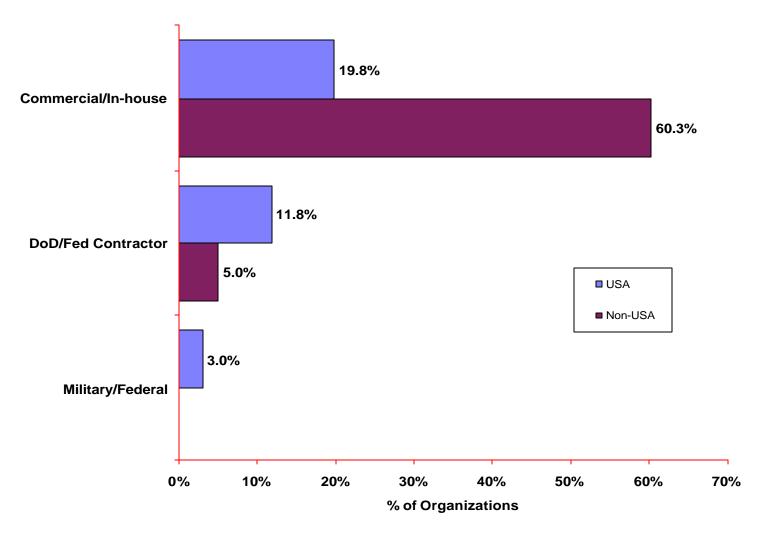

### USA and Non-USA Reporting Organization Categories

Based on 560 U.S. organizations and 1053 Non-USA organizations reporting organization categories

# Maturity Profile by All Reporting USA and Non-USA Organizations

Based on 560 U.S. organizations and 1053 Non-USA organizations reporting categories and a maturity level rating