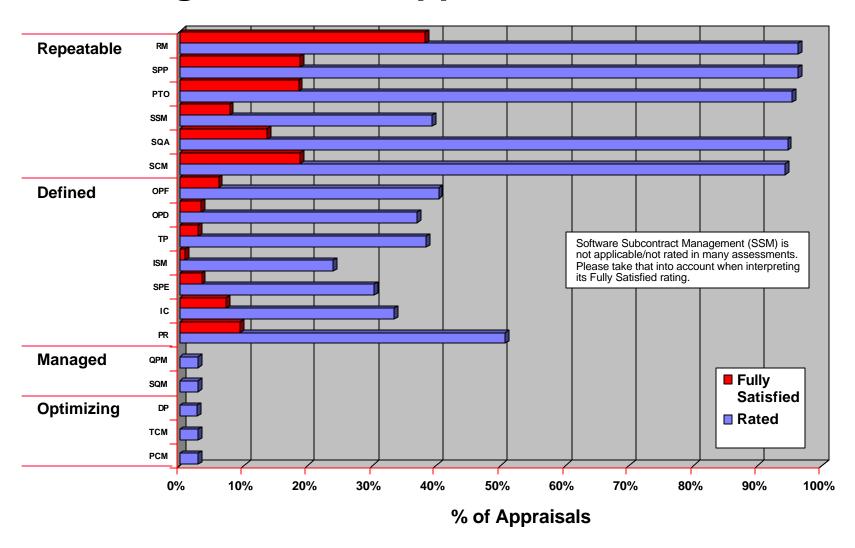

# **Key Process Area Profiles - 1 Organizations Appraised at Level 1**

Based on 578 CBA IPI and SCAMPI with SW-CMM appraisals reporting a maturity level rating

### **Summary of Organizational Trends - 1**

The total number appraisals for 2004 is less than 2003. It is the first time decrease since 1996

Software Subcontract Management is the least frequently satisfied level 2 KPA among organizations\* appraised at level 1