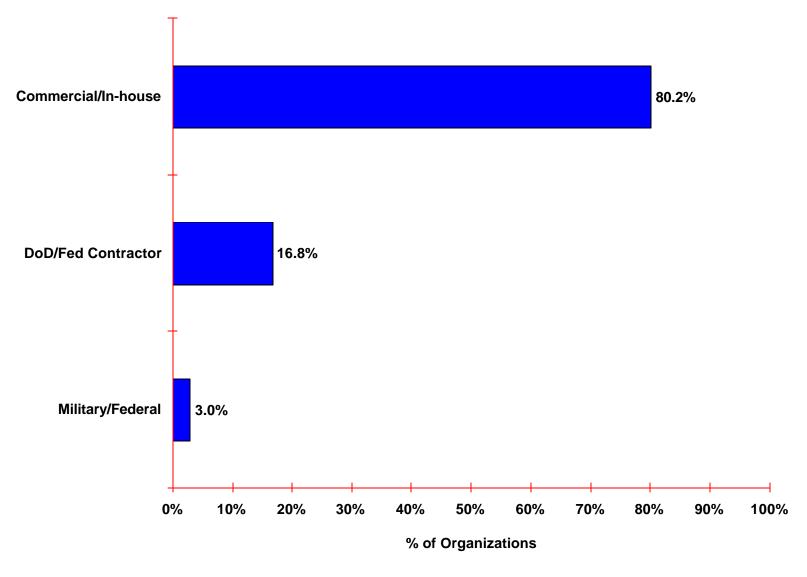

### **Reporting Organization Categories**

Based on 1,613 organizations reporting organization categories