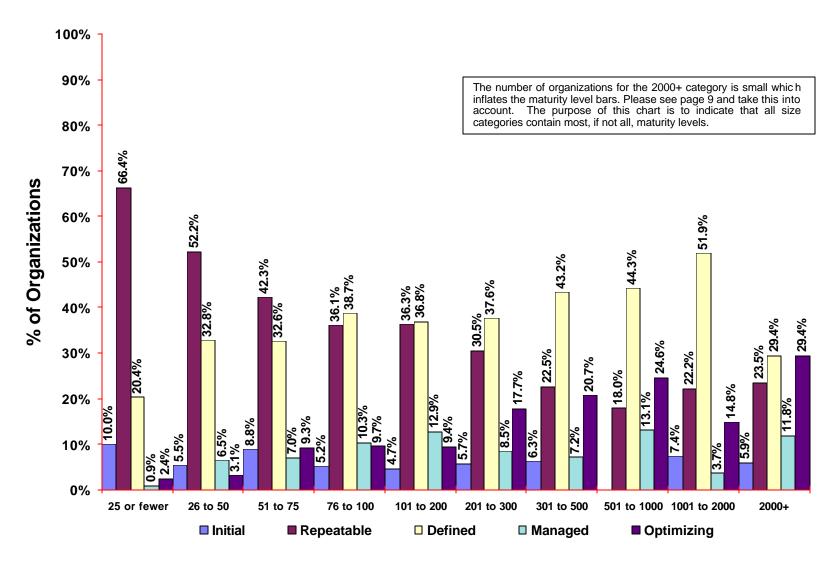

# **Maturity Profile by Organization Size**

Based on the total number of employees within the area of the organization that was appraised

Based on 1,585 organizations reporting size data and a maturity level rating