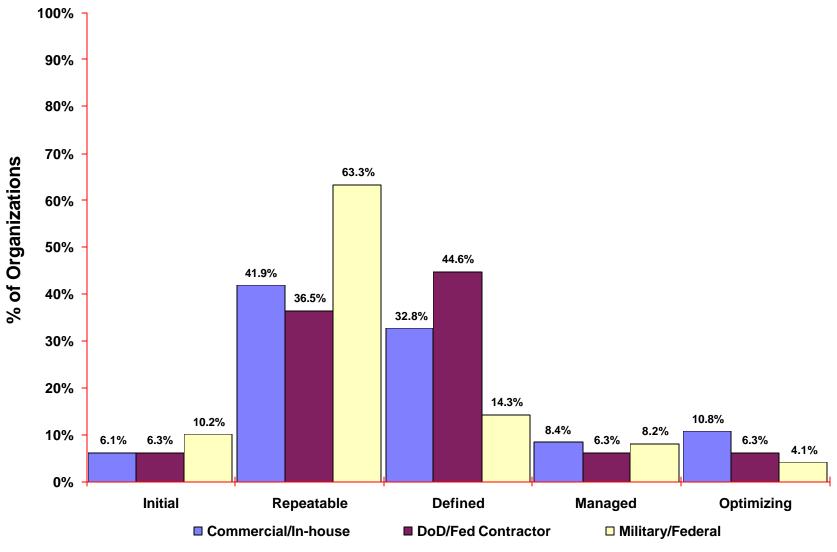

# Maturity Profile by Reporting Organization Categories

Based on most recent appraisal, since 2001, of 1,613 organizations reporting categories and a maturity level rating