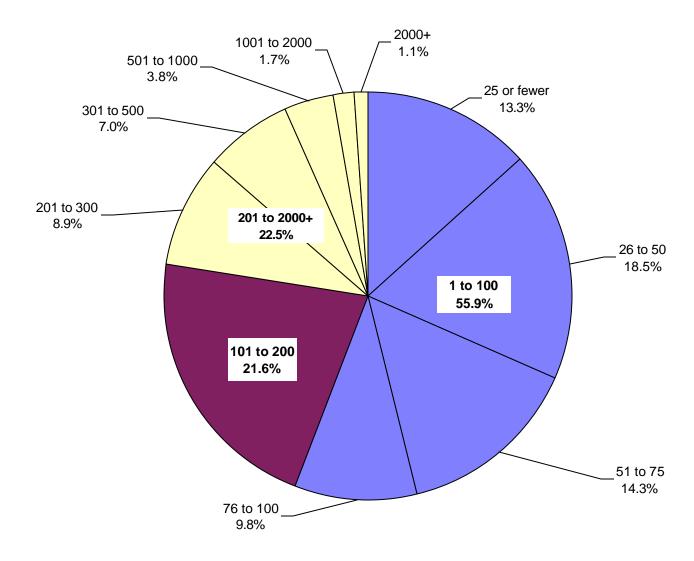

# **Organization Size**

Based on the total number of employees within the area of the organization that was appraised

Based on 1,585 organizations reporting size data