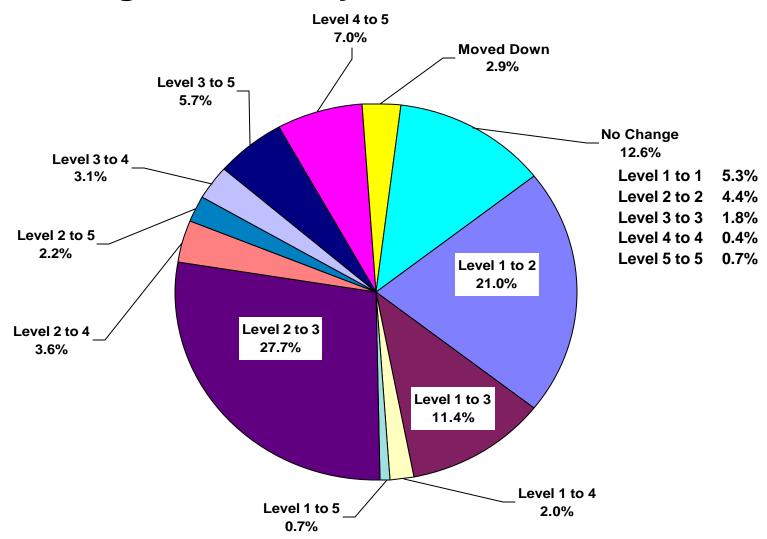

# Reappraisals Change in Maturity Level

Based on 685 reappraised organizations using their first and latest appraisal