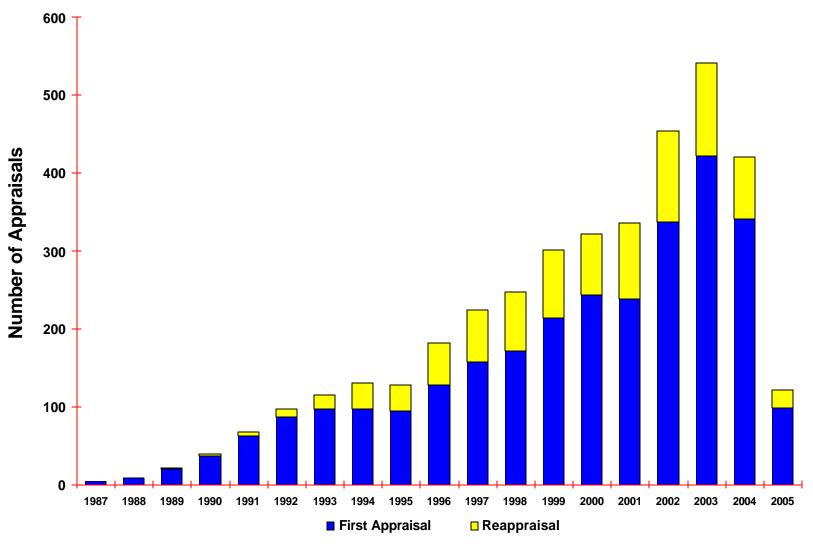

# Number of SW-CMM Appraisals Reported to the SEI by Year

Based on 3,728 appraisals conducted through June 2005 and reported to the SEI by July 2005