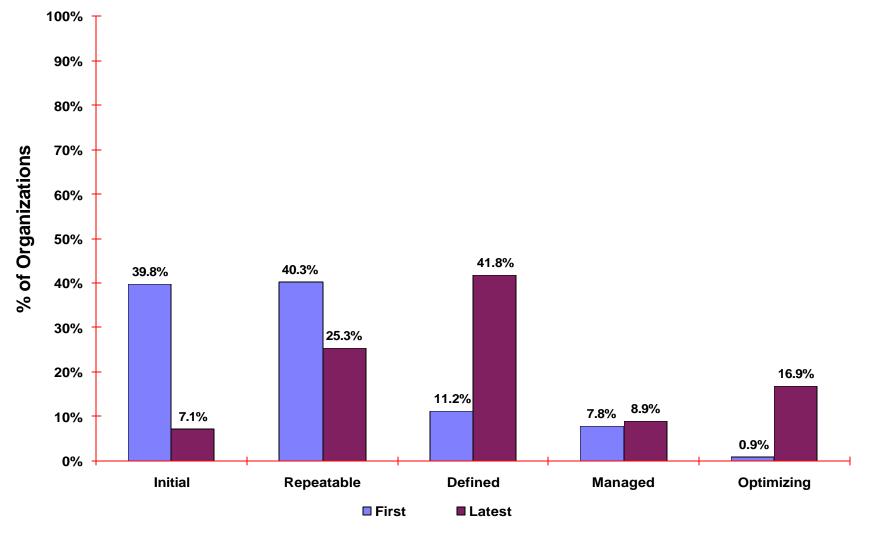

# Maturity Level of First and Latest Appraisal

Based on 704 reappraised organizations using their first and latest appraisal

Higher maturity has been reached among those organizations reporting reappraisals