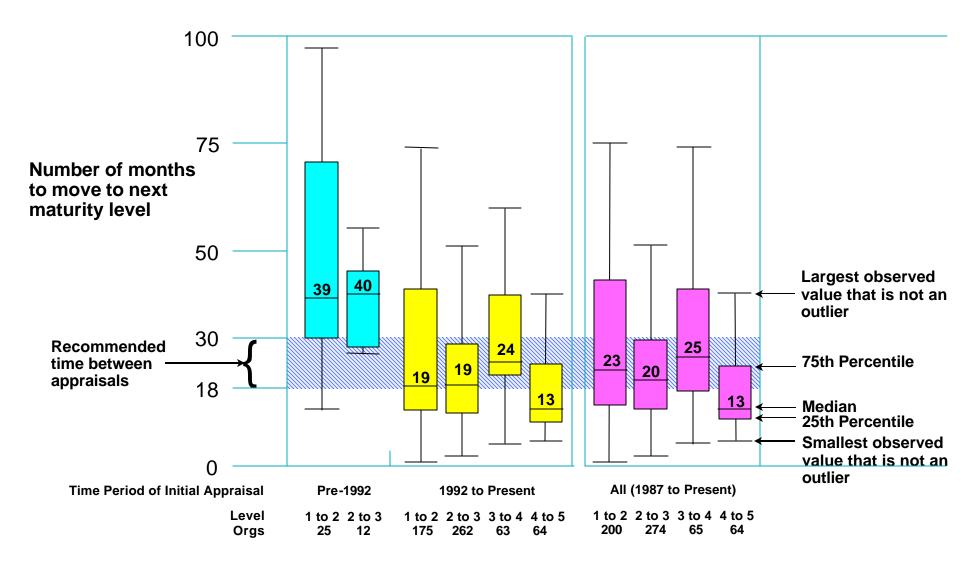

### **Time to Move Up**

# Summary of Organizational Trends (continued) - 2

For organizations that began their CMM-based SPI effort in 1992 or later, the median time to move from:

- maturity level 1 to 2 is 19 months
- maturity level 2 to 3 is 19 months
- maturity level 3 to 4 is 24 months
- maturity level 4 to 5 is 13 months

Note:

Carnegie Mellon

**Software Engineering Institute** 

Since the September 2005 report, the median time to move from maturity level 2 to 3 dropped from 20 month to 19 month and the median time to move from maturity level 3 to 4 dropped from 25 month to 24 month.