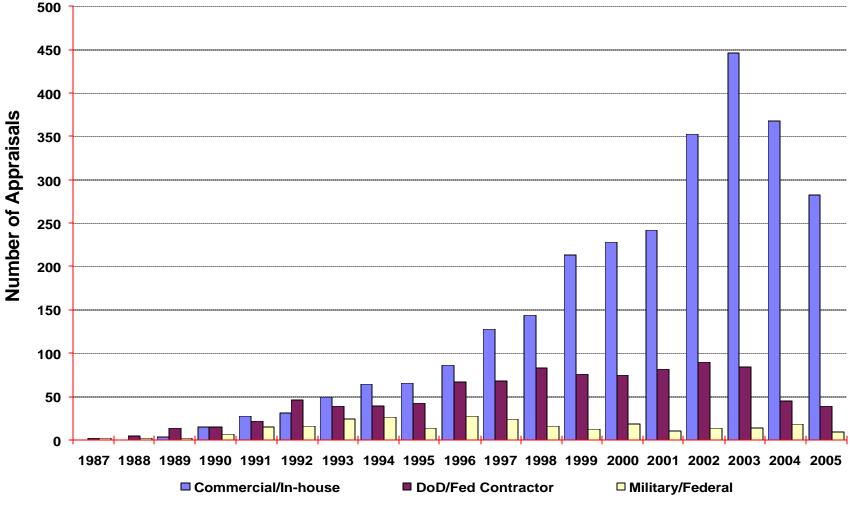

### Number of SW-CMM Appraisals Reported to the SEI by Organization Categories and Year

#### Based on 3,950 appraisals reporting organization categories