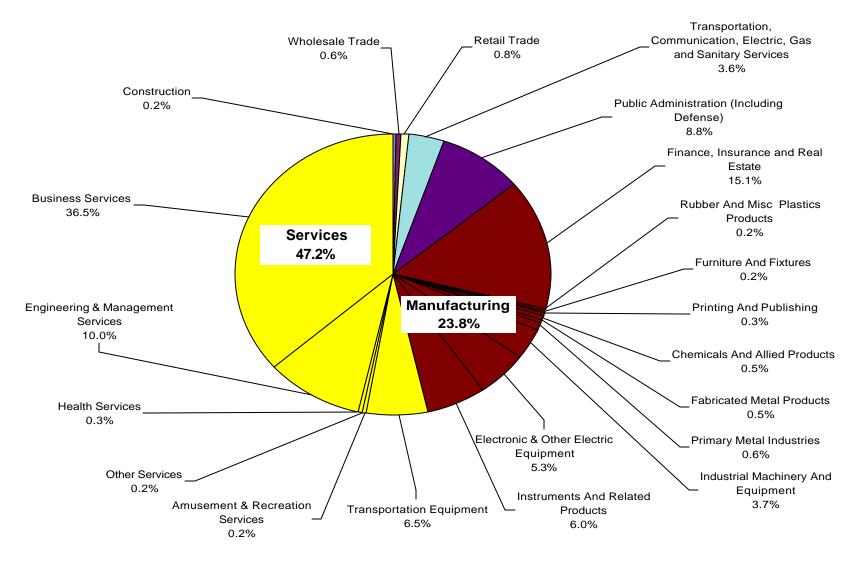

# **Organization Type**

Based on Primary Standard Industrial Classification (SIC) Code

Based on 617 organizations reporting SIC code. For more information visit: http://www.osha.gov/oshstats/sicser.html