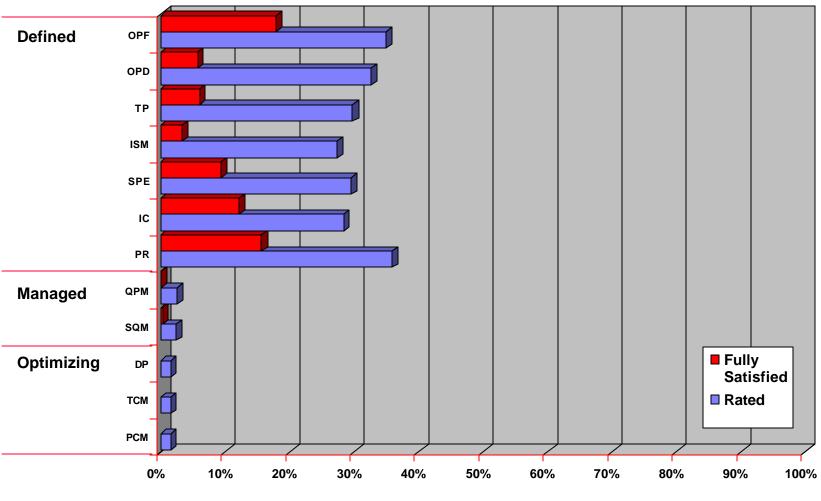

# Key Process Area Profiles - 2 Organizations Appraised at Level 2

#### % of Appraisals

#### Based on 1374 CBA IPI and SCAMPI With SW-CMM appraisals reporting a maturity level rating

NO SW-CMM appraisals have been reported since Dec. 2005

Software Subcontract Management is the least frequently satisfied level 2 KPA among organizations appraised at level 1

Integrated Software Management is the least frequently satisfied level 3 KPA among organizations appraised at level 2