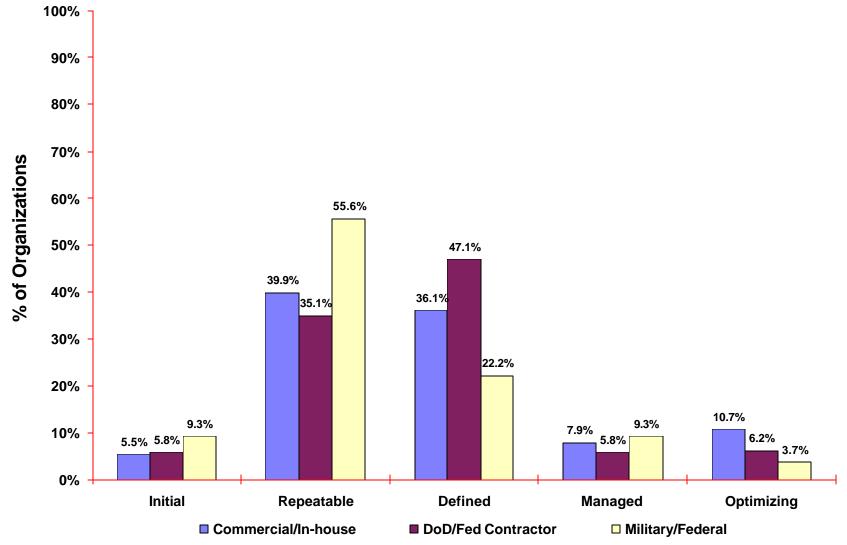

# Maturity Profile by Reporting Organization Categories

Based on most recent appraisal, since 2001, of 1,804 organizations reporting categories and a maturity level rating