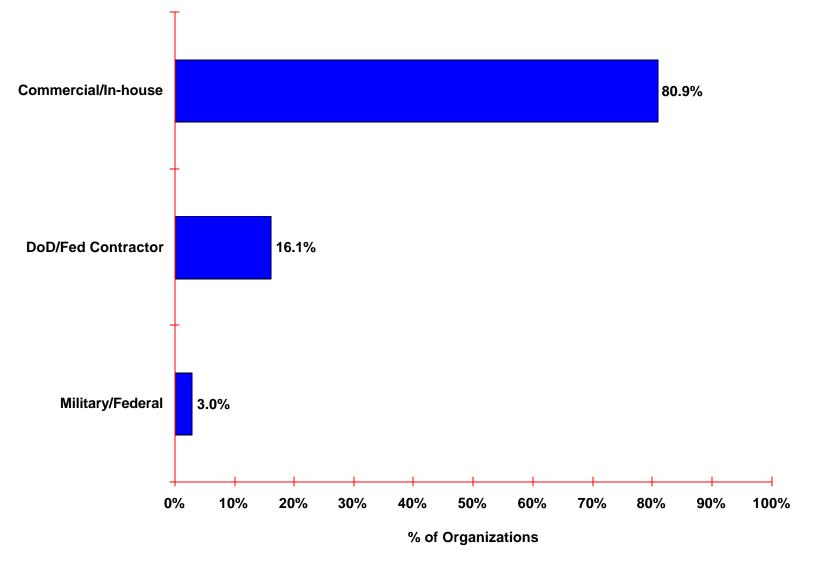

# **Reporting Organization Categories**

#### Based on 1,804 organizations reporting organization categories