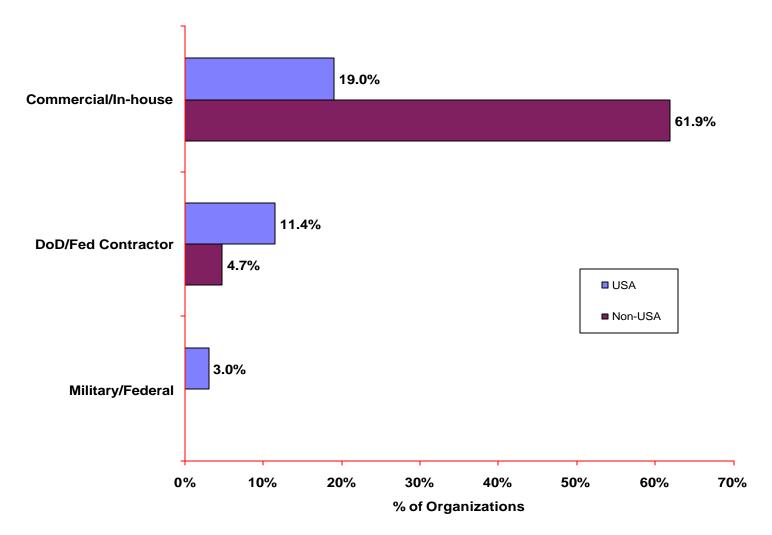

# USA and Non-USA Reporting Organization Categories

#### Based on 602 U.S. organizations and 1202 Non-USA organizations reporting organization categories

# Maturity Profile by All Reporting USA and Non-USA Organizations

Based on 602 U.S. organizations and 1202 Non-USA organizations reporting categories and a maturity level rating

# **Summary of Current Status**

Commercial and in-house organizations reported most appraisals

- Of U.S. organizations, the services and manufacturing industries reported most appraisals
- Over half of the organizations reporting size have 100 or fewer software personnel
- More Non-USA appraisals reported than U.S. in this 5 year snapshot