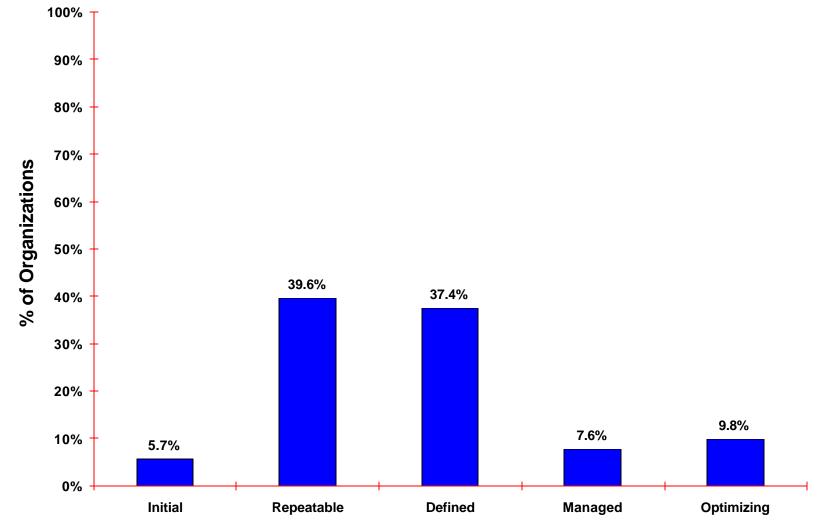

# Maturity Profile by All Reporting Organizations

Based on most recent appraisal, since 2001, of 1,804 organizations reporting a maturity level rating