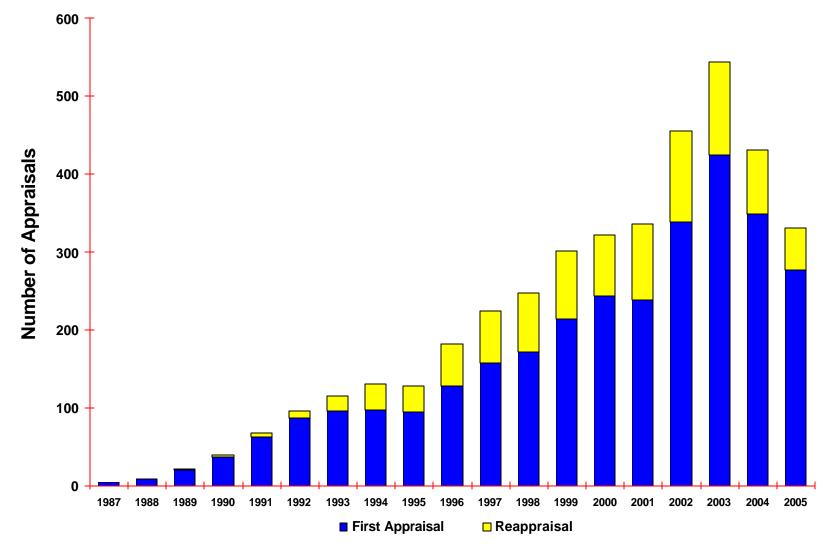

# Number of SW-CMM Appraisals Reported to the SEI by Year

Based on 3,952 appraisals conducted through Dec 2005 and reported to the SEI