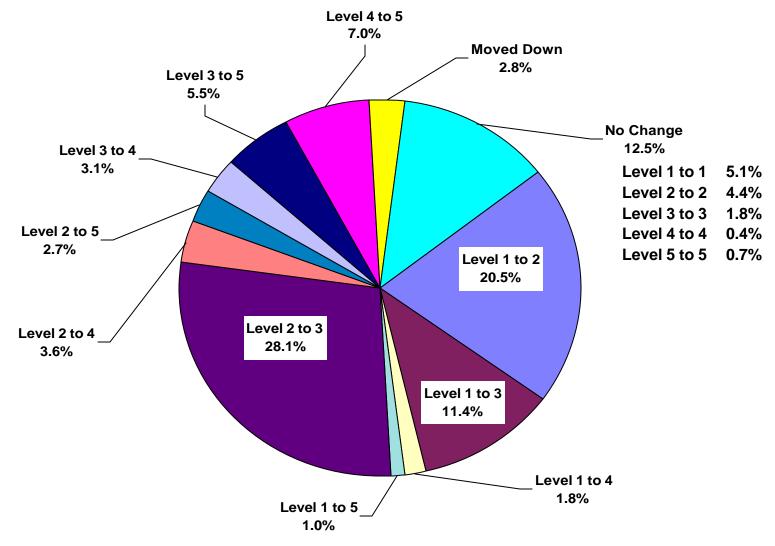

# Maturity Level of First and Latest Appraisal

Based on 704 reappraised organizations using their first and latest appraisal

## **Reappraisals Change in Maturity Level**

#### Based on 704 reappraised organizations using their first and latest appraisal

Higher maturity has been reached among those organizations reporting reappraisals