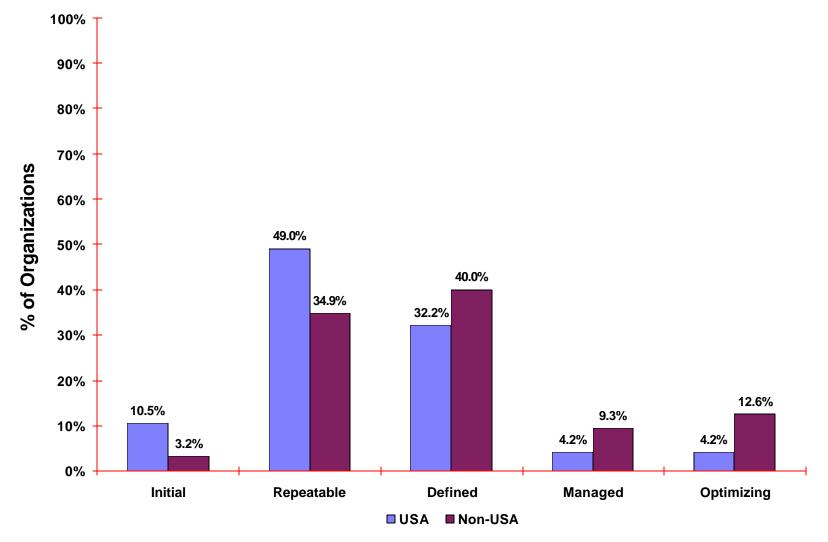

# Maturity Profile by All Reporting USA and Non-USA Organizations

Based on 602 U.S. organizations and 1202 Non-USA organizations reporting categories and a maturity level rating

#### Based on 602 U.S. organizations and 1202 Non-USA organizations reporting organization categories