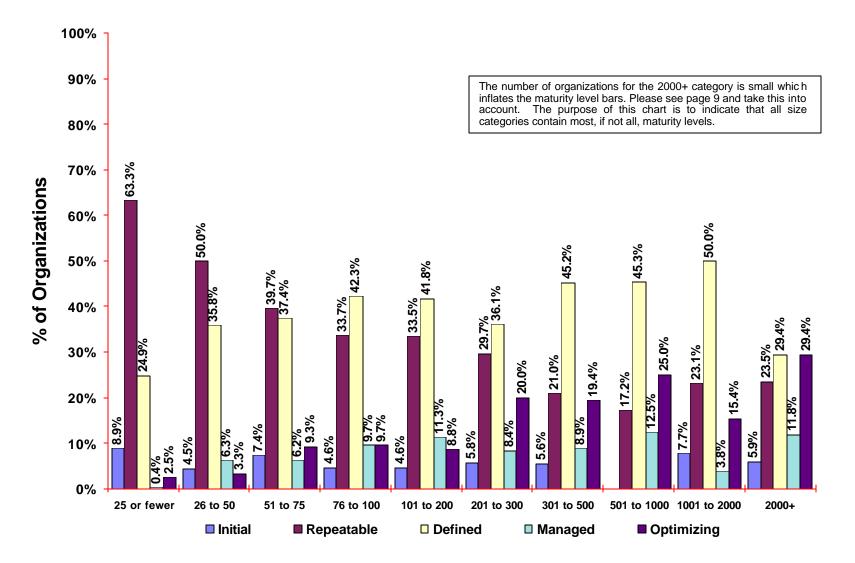

# Maturity Profile by Organization Size

Based on the total number of employees within the area of the organization that was appraised

#### Based on 1,775 organizations reporting size data and a maturity level rating