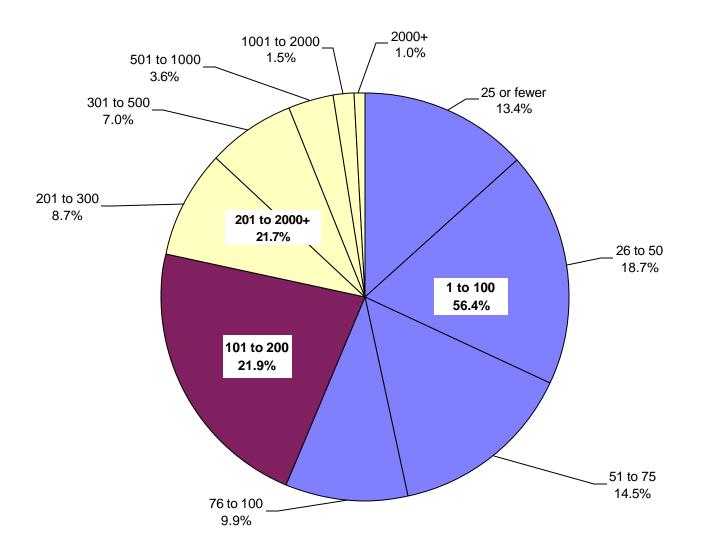

# Maturity Profile by Organization Size

Based on the total number of employees within the area of the organization that was appraised

#### Based on 1,775 organizations reporting size data and a maturity level rating