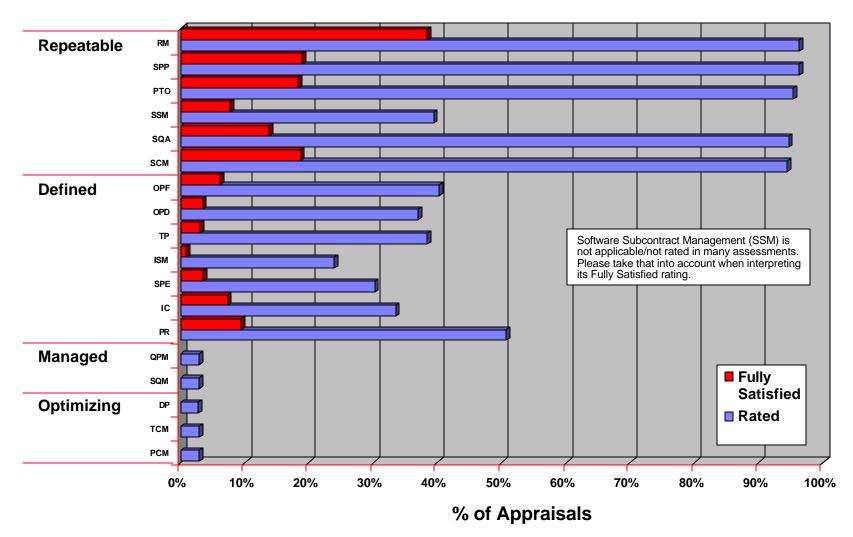

# Key Process Area Profiles - 1 Organizations Appraised at Level 1

Based on 582 CBA IPI and SCAMPI with SW-CMM appraisals reporting a maturity level rating

NO SW-CMM appraisals have been reported since Dec. 2005

Software Subcontract Management is the least frequently satisfied level 2 KPA among organizations appraised at level 1

Integrated Software Management is the least frequently satisfied level 3 KPA among organizations appraised at level 2