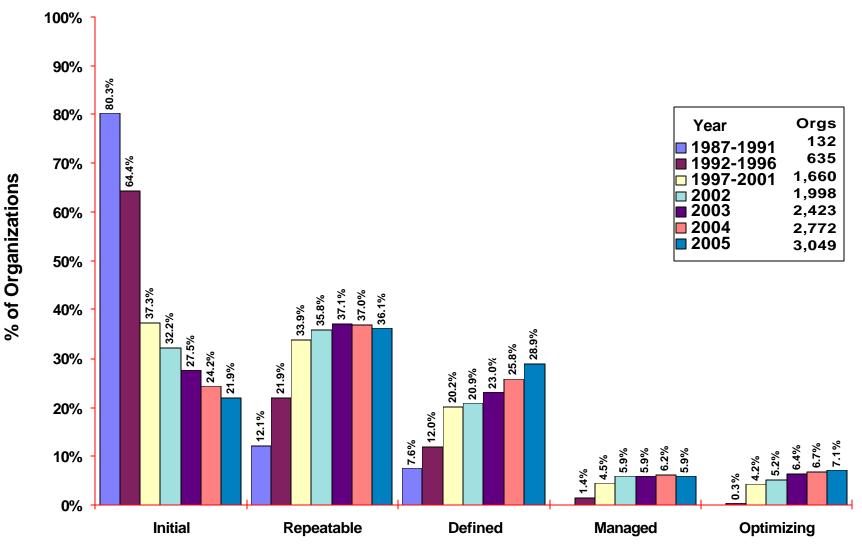

# **Trends in the Community Maturity Profile**

Based on a cumulative view of the most recent appraisals of organizations up through the year indicated. This accounts for the difference from the figures on page 5.