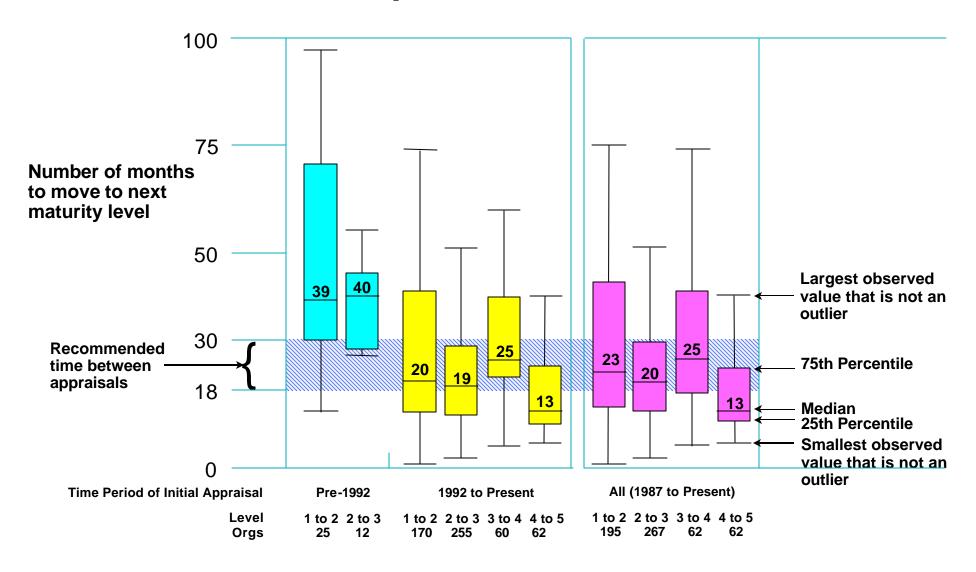

### Time to Move Up

# **Summary of Organizational Trends** (continued) - 2

For organizations that began their CMM-based SPI effort in 1992 or later, the median time to move from:

- maturity level 1 to 2 is 20 months
- maturity level 2 to 3 is 19 months
- maturity level 3 to 4 is 25 months
- maturity level 4 to 5 is 13 months

Note: The median time to move from maturity level 1 to 2 dropped from 22 month to 20 month