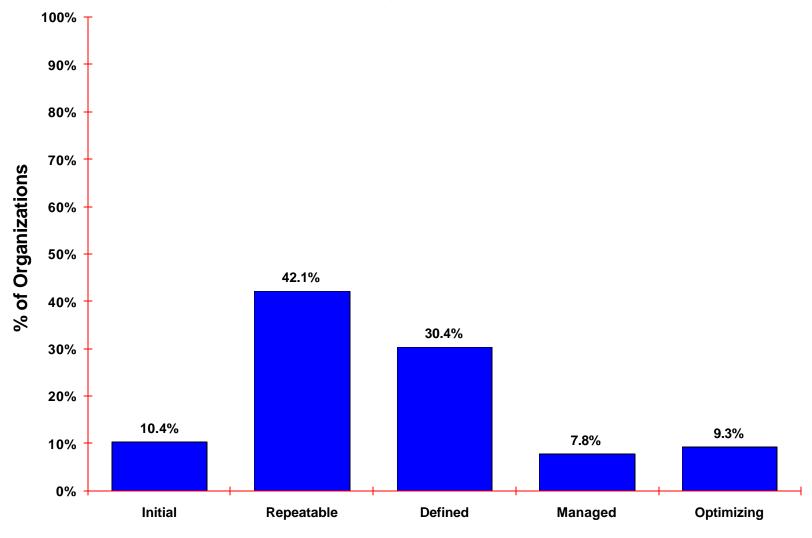

# Maturity Profile by All Reporting Organizations

Based on most recent appraisal, since 2000, of 1,940 organizations reporting a maturity level rating