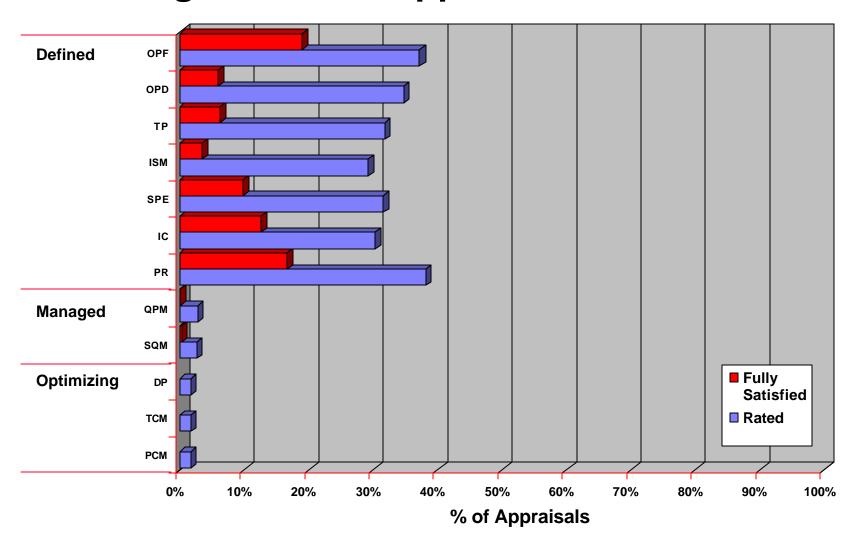

# **Key Process Area Profiles - 2 Organizations Appraised at Level 2**

Based on 1263 CBA IPI and SCAMPI With SW-CMM appraisals reporting a maturity level rating

Integrated Software Management is the least frequently satisfied level 3 KPA among organizations\* appraised at level 2

Higher maturity has been reached among those organizations reporting reappraisals