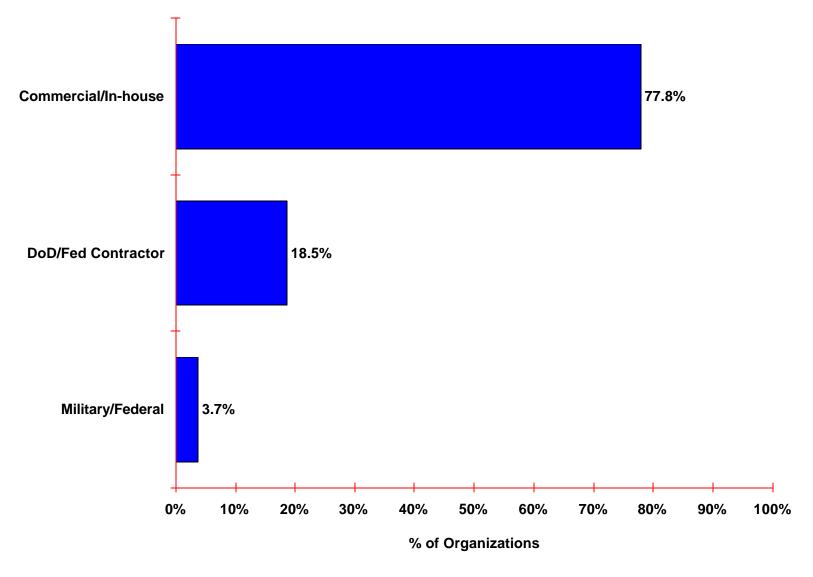

# **Reporting Organization Categories**

Based on 1,940 organizations reporting organization categories