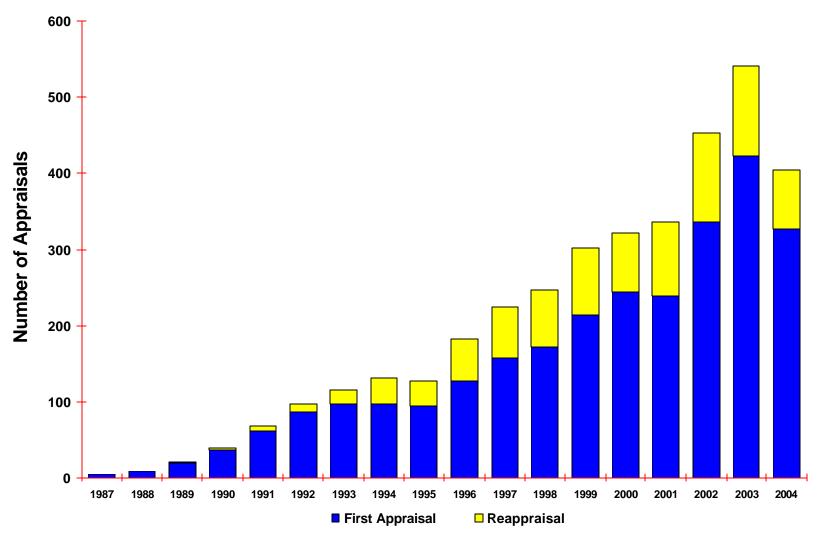

# Number of SW-CMM Appraisals Reported to the SEI by Year

Based on 3,590 appraisals conducted through Dec 2004 and reported to the SEI by Jan 2005