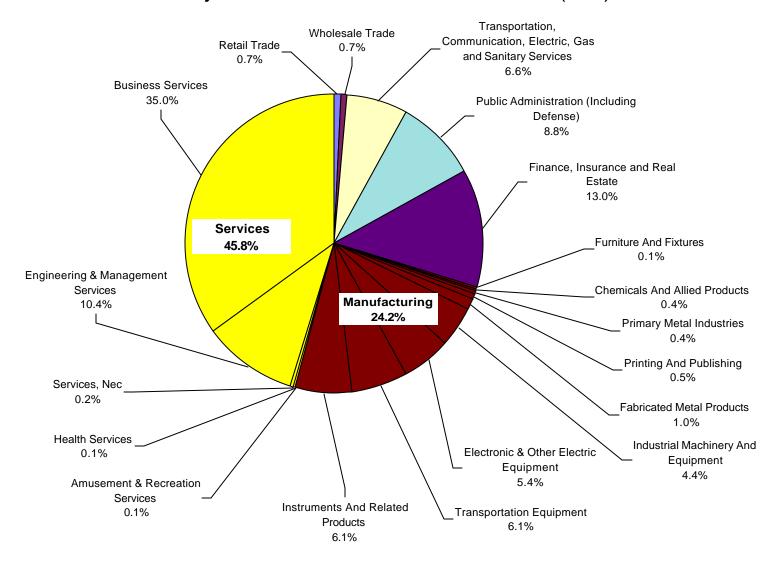

### Based on Primary Standard Industrial Classification (SIC) Code

Based on 818 organizations reporting SIC code. For more information visit: http://www.osha.gov/oshstats/sicser.html