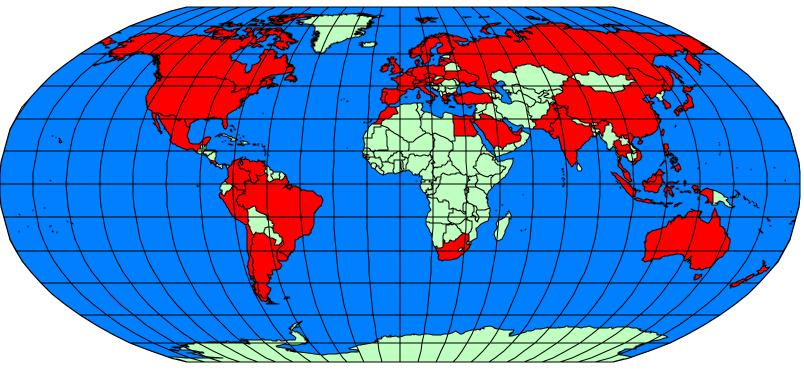

# **Countries Where Appraisals have been** Performed and Reported to the SEI

| Argentina            | Australia      | Αι  |
|----------------------|----------------|-----|
| Chile                | China          | Co  |
| Egypt                | <b>Finland</b> | Fr  |
| India                | Indonesia      | Ire |
| Latvia               | Lithuania      | Ma  |
| New Zealand          | Norway         | Pa  |
| Puerto Rico          | Russia         | Sa  |
| Switzerland          | Taiwan         | Th  |
| <b>United States</b> | Uruguay        | Ve  |
|                      |                |     |

ustria olombia rance eland lalaysia akistan audi Arabia hailand enezuela

**Barbados** Germany Israel Mauritius Peru **Turkey Vietnam** 

**Belgium** Costa Rica Cyprus Greece Italy Mexico **Philippines South Africa** Singapore Ukraine

Brazil **Czech Republic Hong Kong** Japan Morocco Poland Spain

Canada Denmark Hungary Korea, Republic of **Netherlands Portugal** Sweden **United Arab Emirates United Kingdom** 

# Number of Appraisals and Maturity Levels Reported to the SEI by Country

| Country            | Number of<br>Appraisals | Maturity<br>Level 1<br>Reported | Maturity<br>Level 2<br>Reported | Maturity<br>Level 3<br>Reported | Maturity<br>Level 4<br>Reported | Maturity<br>Level 5<br>Reported | Country        | Number of<br>Appraisals | Maturity<br>Level 1<br>Reported | Maturity<br>Level 2<br>Reported | Maturity<br>Level 3<br>Reported | Maturity<br>Level 4<br>Reported | Maturity<br>Level 5<br>Reported |
|--------------------|-------------------------|---------------------------------|---------------------------------|---------------------------------|---------------------------------|---------------------------------|----------------|-------------------------|---------------------------------|---------------------------------|---------------------------------|---------------------------------|---------------------------------|
| Argentina          | 10 or fewer             |                                 |                                 |                                 |                                 |                                 | Malaysia       | 10 or fewer             |                                 |                                 |                                 |                                 |                                 |
| Australia          | 36                      | Yes                             | Yes                             | Yes                             | No                              | Yes                             | Mauritius      | 10 or fewer             |                                 |                                 |                                 |                                 |                                 |
| Austria            | 10 or fewer             |                                 |                                 |                                 |                                 |                                 | Mexico         | 25                      | Yes                             | Yes                             | Yes                             | Yes                             | Yes                             |
| Barbados           | 10 or fewer             |                                 |                                 |                                 |                                 |                                 | Morocco        | 10 or fewer             |                                 |                                 |                                 |                                 |                                 |
| Belgium            | 12                      | Yes                             | Yes                             | Yes                             | No                              | Nb                              | Netherlands    | 24                      | Yes                             | Yes                             | Yes                             | No                              | Yes                             |
| Brazil             | 28                      | Yes                             | Yes                             | Yes                             | Yes                             | Yes                             | New Zealand    | 10 or fewer             |                                 |                                 |                                 |                                 |                                 |
| Canada             | 79                      | Yes                             | Yes                             | Yes                             | Yes                             | Yes                             | Norway         | 10 or fewer             |                                 |                                 |                                 |                                 |                                 |
| Chile              | 19                      | Yes                             | Yes                             | Yes                             | No                              | Yes                             | Pakistan       | 10 or fewer             |                                 |                                 |                                 |                                 |                                 |
| China              | 243                     | Yes                             | Yes                             | Yes                             | Yes                             | Yes                             | Peru           | 10 or fewer             |                                 |                                 |                                 |                                 |                                 |
| Colombia           | 10 or fewer             |                                 |                                 |                                 |                                 |                                 | Philippines    | 11                      | No                              | Yes                             | Yes                             | No                              | Yes                             |
| Costa Rica         | 10 or fewer             |                                 |                                 |                                 |                                 |                                 | Poland         | 10 or fewer             |                                 |                                 |                                 |                                 |                                 |
| Cyprus             | 10 or fewer             |                                 |                                 |                                 |                                 |                                 | Portugal       | 10 or fewer             |                                 |                                 |                                 |                                 |                                 |
| Czech Republic     | 10 or fewer             |                                 |                                 |                                 |                                 |                                 | Puerto Ricc    | 10 or fewer             |                                 |                                 |                                 |                                 |                                 |
| Denmark            | 10 or fewer             |                                 |                                 |                                 |                                 |                                 | Russia         | 10 or fewer             |                                 |                                 |                                 |                                 |                                 |
| Egypt              | 10 or fewer             |                                 |                                 |                                 |                                 |                                 | Saudi Arabia   | 10 or fewer             |                                 |                                 |                                 |                                 |                                 |
| Finland            | 10 or fewer             |                                 |                                 |                                 |                                 |                                 | Singapore      | 23                      | Yes                             | Yes                             | Yes                             | No                              | Yes                             |
| France             | 142                     | Yes                             | Yes                             | Yes                             | Yes                             | Yes                             | South Africa   | 10 or fewer             |                                 |                                 |                                 |                                 |                                 |
| Germany            | 62                      | Yes                             | Yes                             | Yes                             | No                              | Nb                              | Spain          | 26                      | No                              | Yes                             | Yes                             | No                              | Yes                             |
| Greece             | 10 or fewer             |                                 |                                 |                                 |                                 |                                 | Sweden         | 10 or fewer             |                                 |                                 |                                 |                                 |                                 |
| Hong Kong          | 10 or fewer             |                                 |                                 |                                 |                                 |                                 | Switzerland    | 10 or fewer             |                                 |                                 |                                 |                                 |                                 |
| Hungary            | 10 or fewer             |                                 |                                 |                                 |                                 |                                 | Taiwan         | 10 or fewer             |                                 |                                 |                                 |                                 |                                 |
| India              | 387                     | Yes                             | Yes                             | Yes                             | Yes                             | Yes                             | Thailand       | 15                      | Yes                             | Yes                             | Yes                             | No                              | Nb                              |
| Indonesia          | 10 or fewer             |                                 |                                 |                                 |                                 |                                 | Turkey         | 10 or fewer             |                                 |                                 |                                 |                                 |                                 |
| Ireland            | 10 or fewer             |                                 |                                 |                                 |                                 |                                 | Ukraine        | 10 or fewer             |                                 |                                 |                                 |                                 |                                 |
|                    |                         |                                 |                                 |                                 |                                 |                                 | United Arab    |                         |                                 |                                 |                                 |                                 |                                 |
| Israel             | 30                      | Yes                             | Yes                             | Yes                             | No                              | Nb                              | Emirates       | 10 or fewer             |                                 |                                 |                                 |                                 |                                 |
| Italy              | 33                      | Yes                             | Yes                             | Yes                             | No                              | Yes                             | United Kingdom | 139                     | Yes                             | Yes                             | Yes                             | No                              | Nb                              |
| Japan              | 149                     | Yes                             | Yes                             | Yes                             | Yes                             | Yes                             | United States  | 1947                    | Yes                             | Yes                             | Yes                             | Yes                             | Yes                             |
| Korea, Republic of | 75                      | Yes                             | Yes                             | Yes                             | Yes                             | Yes                             | Uruguay        | 10 or fewer             |                                 |                                 |                                 |                                 |                                 |
| Latvia             | 10 or fewer             |                                 |                                 |                                 |                                 |                                 | Venezuela      | 10 or fewer             |                                 |                                 |                                 |                                 |                                 |
| Lithuania          | 10 or fewer             |                                 |                                 |                                 |                                 |                                 | Vietnam        | 10 or fewer             |                                 |                                 |                                 |                                 |                                 |

The organization maturity profile, page 8, can be created for certain countries using the Interactive Maturity Profile available in the Software Engineering Information Repository Web site. Please visit: <a href="http://seir.sei.cmu.edu">http://seir.sei.cmu.edu</a>. If you are not already a member of the SEIR web site, please register to join. Registration and use of the site are free.