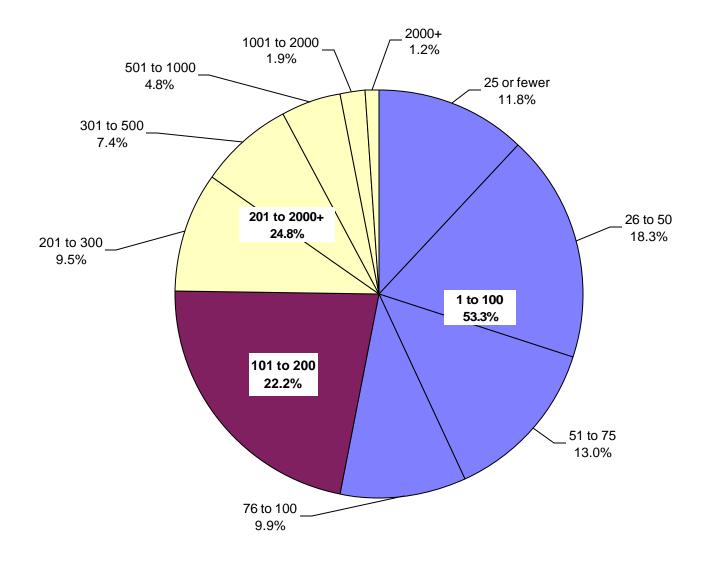

# **Organization Size**

Based on the total number of employees within the area of the organization that was appraised

Based on 1,902 organizations reporting size data