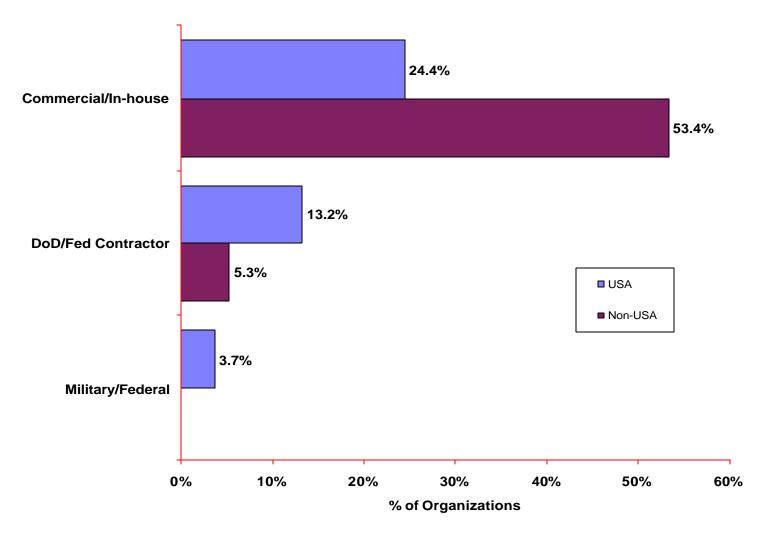

# USA and Non-USA Reporting Organization Categories

Based on 802 U.S. organizations and 1138 Non-USA organizations reporting organization categories

# Maturity Profile by All Reporting USA and Non-USA Organizations

Based on 802 U.S. organizations and 1138 Non-USA organizations reporting categories and a maturity level rating