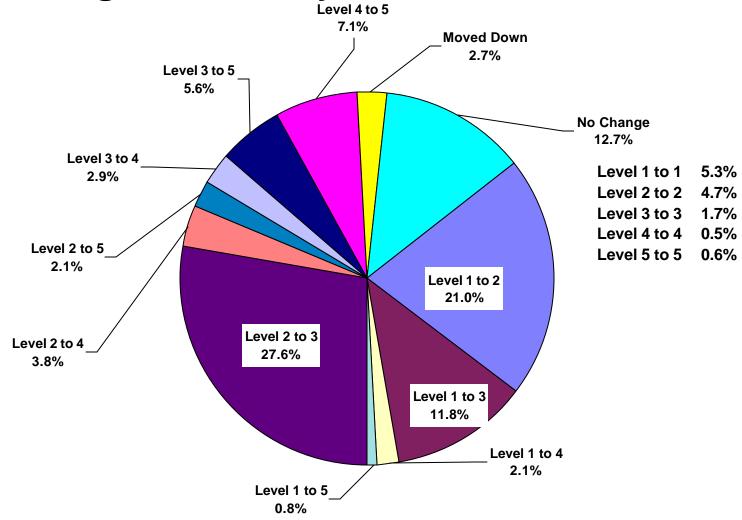

# Reappraisals Change in Maturity Level

Based on 663 reappraised organizations using their first and latest appraisal