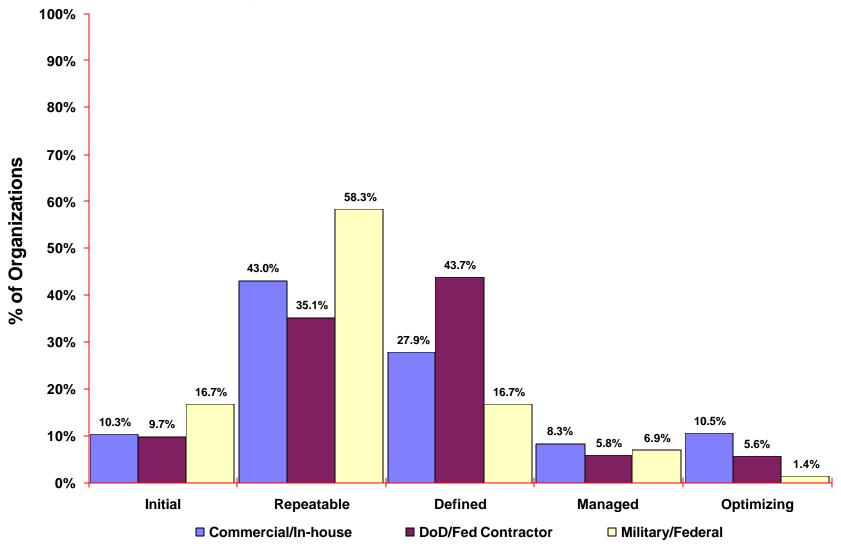

# Maturity Profile by Reporting Organization Categories

Based on most recent appraisal, since 2000, of 1,940 organizations reporting categories and a maturity level rating