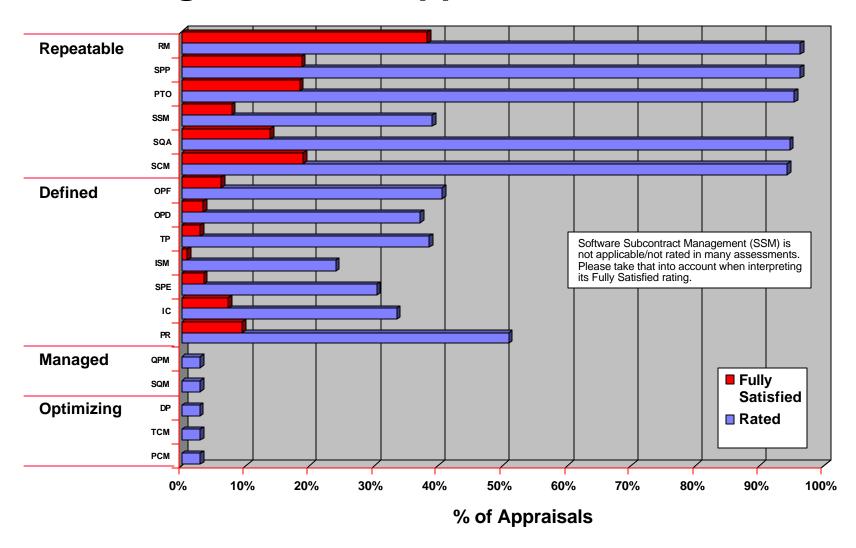

# **Key Process Area Profiles - 1 Organizations Appraised at Level 1**

Based on 576 CBA IPI and SCAMPI with SW-CMM appraisals reporting a maturity level rating

# **Summary of Organizational Trends - 1**

The total number appraisals for 2004 is less than 2003. It is the first time decrease since 1996

Software Subcontract Management is the least frequently satisfied level 2 KPA among organizations\* appraised at level 1