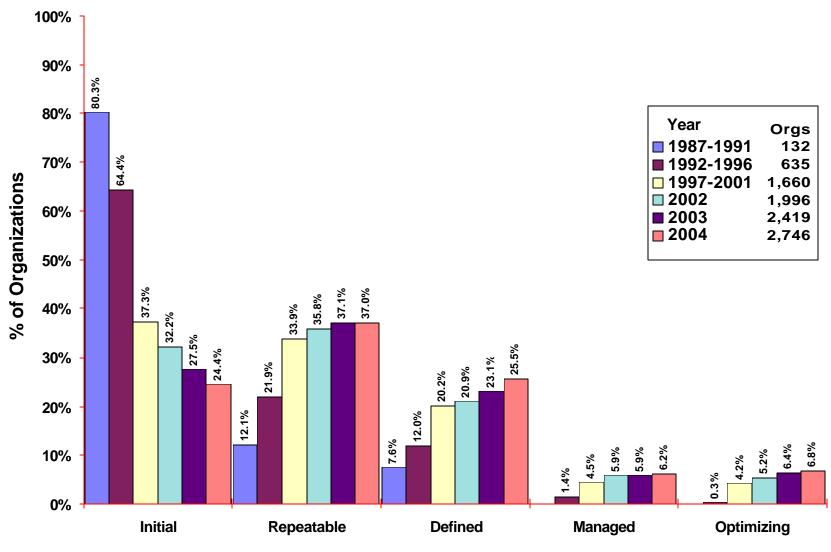

### **Trends in the Community Maturity Profile**

Based on a cumulative view of the most recent appraisals of organizations up through the year indicated. This accounts for the difference from the figures on page 5.

# **Summary of Organizational Trends - 1**

The total number appraisals for 2004 is less than 2003. It is the first time decrease since 1996

Software Subcontract Management is the least frequently satisfied level 2 KPA among organizations\* appraised at level 1