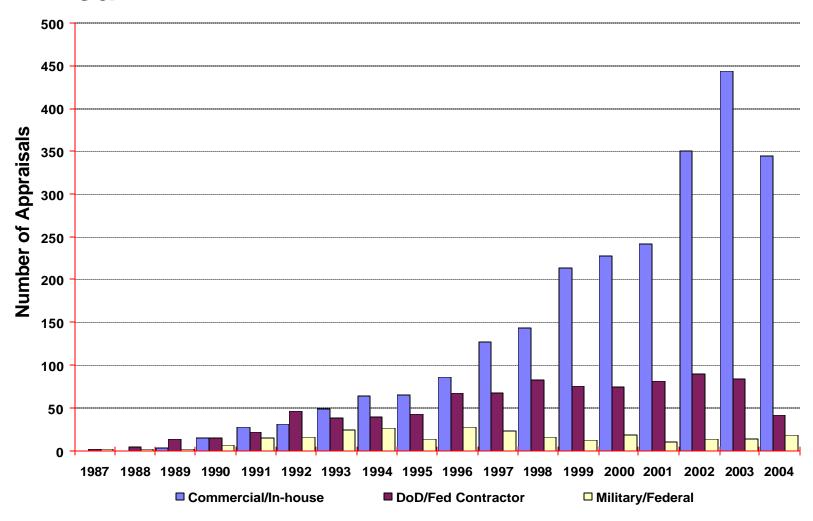

# Number of SW-CMM Appraisals Reported to the SEI by Organization Categories and Year

Based on 3,588 appraisals reporting organization categories