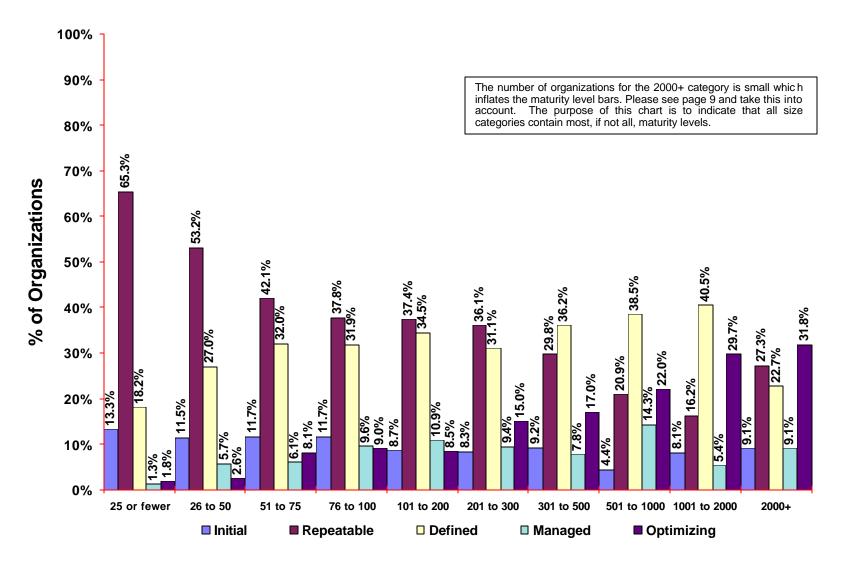

# **Organization Size**

Based on the total number of employees within the area of the organization that was appraised

Based on 1,902 organizations reporting size data

# **Maturity Profile by Organization Size**

Based on the total number of employees within the area of the organization that was appraised

Based on 1,902 organizations reporting size data and a maturity level rating