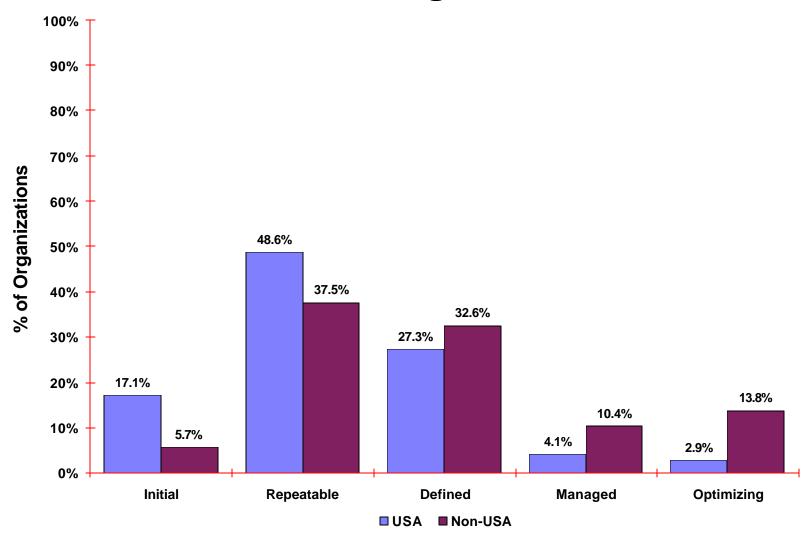

# USA and Non-USA Reporting Organization Categories

Based on 802 U.S. organizations and 1138 Non-USA organizations reporting organization categories

# Maturity Profile by All Reporting USA and Non-USA Organizations

Based on 802 U.S. organizations and 1138 Non-USA organizations reporting categories and a maturity level rating