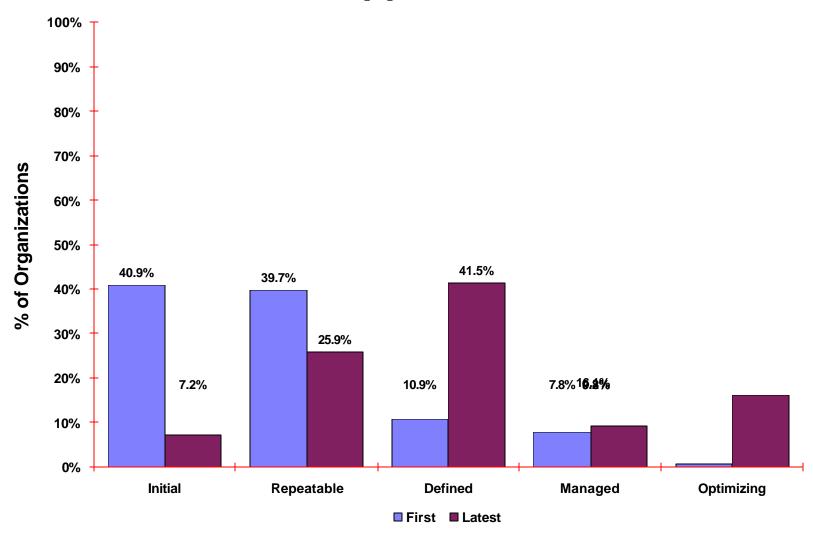

# Maturity Level of First and Latest Appraisal

Based on 663 reappraised organizations using their first and latest appraisal