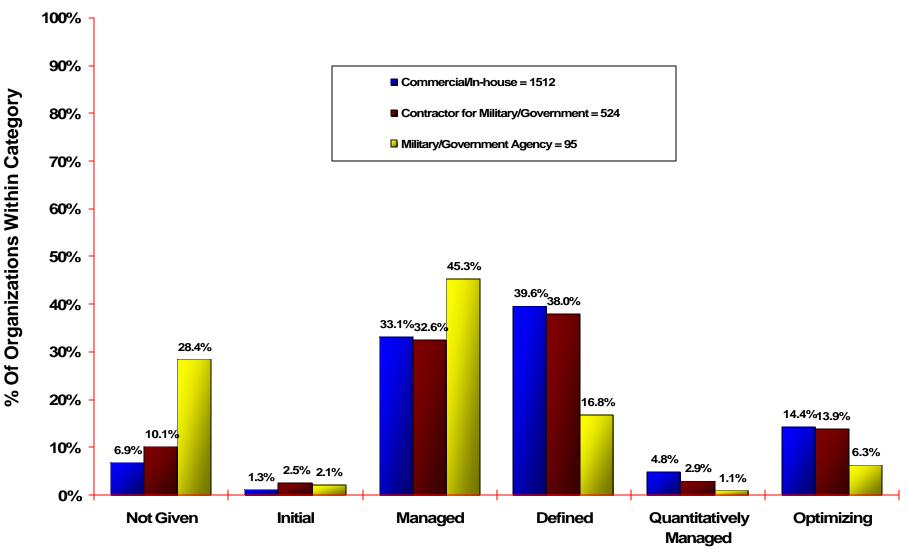

#### Process Maturity Profile by Reporting Organization Categories

Based on most recent appraisal of **2131** organizations reporting an organization category