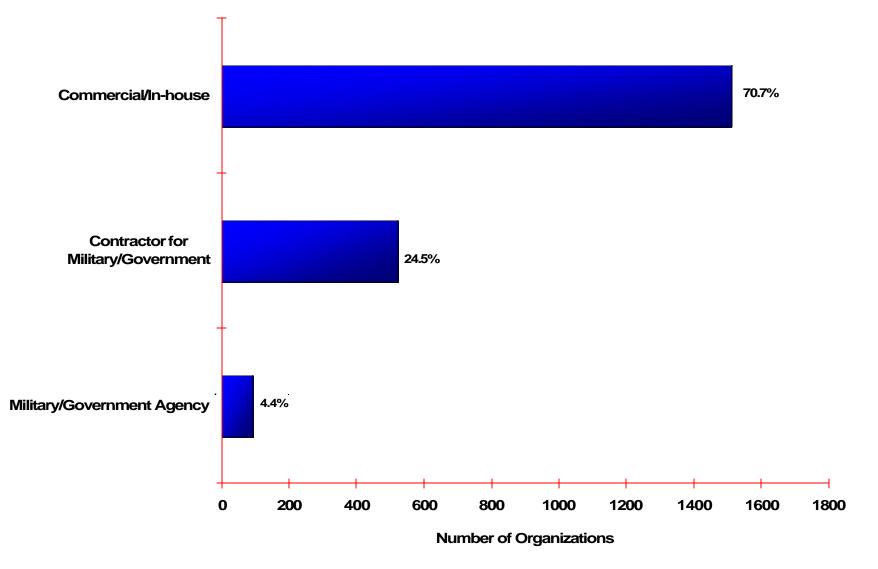

### **Reporting Organization Categories**

Based on 2131 organizations reporting an organization category