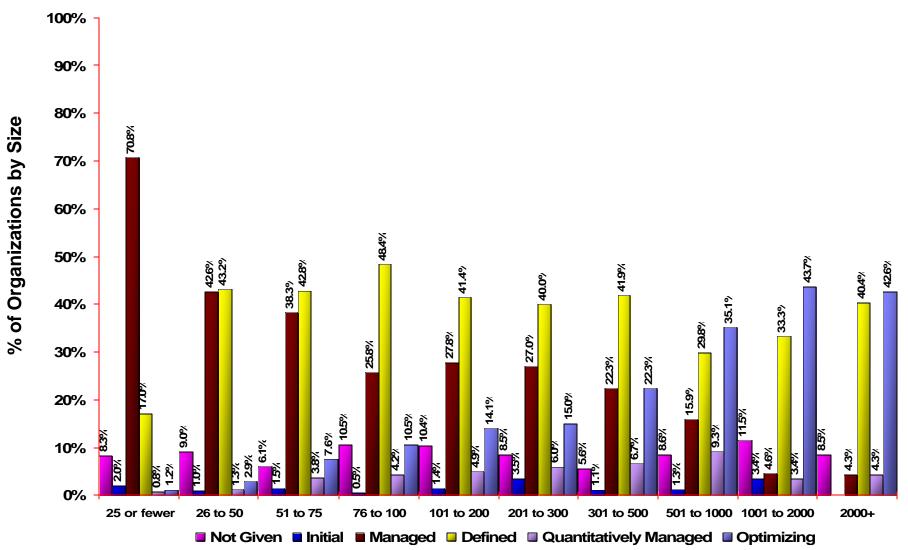

### Maturity Profile by Organization Size

Based on the total number of employees within the area of the organization that was appraised

Based on 2106 organizations reporting size data