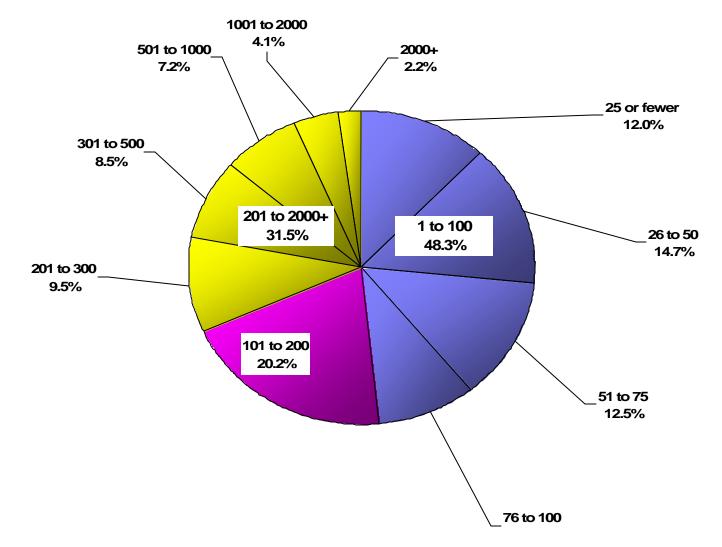

#### **Organization Size**

Based on the total number of employees within the area of the organization that was appraised

Based on **2106** organizations reporting size data