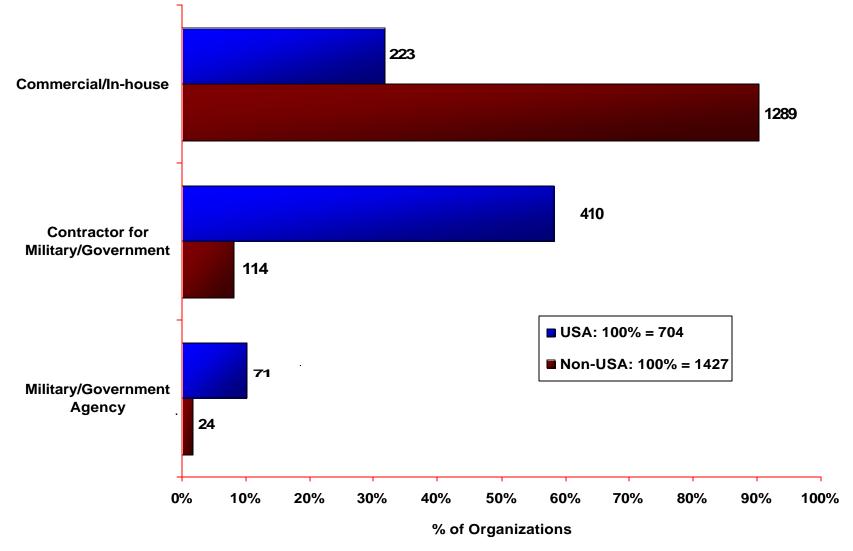

### USA and Non-USA Reporting Organization Categories

Based on 704 USA organizations and 1427 Non-USA organizations reporting an organization category

#### Summary

2464 appraisals have been reported to the SEI in 64 months

Organization Category Commercial/In-house reports most of the appraisals

The highest percentage of Commercial/In-house reporting appraisals is from outside the USA

The highest percentage of Military/Government Agency /reporting appraisals is from the USA

Outside the USA: China, India, Spain, France and Malaysia reporting appraisals are increasing at a rapid rate

Additional information and charts will be added to this briefing as more appraisals are reported and more data is available to support the breakdowns