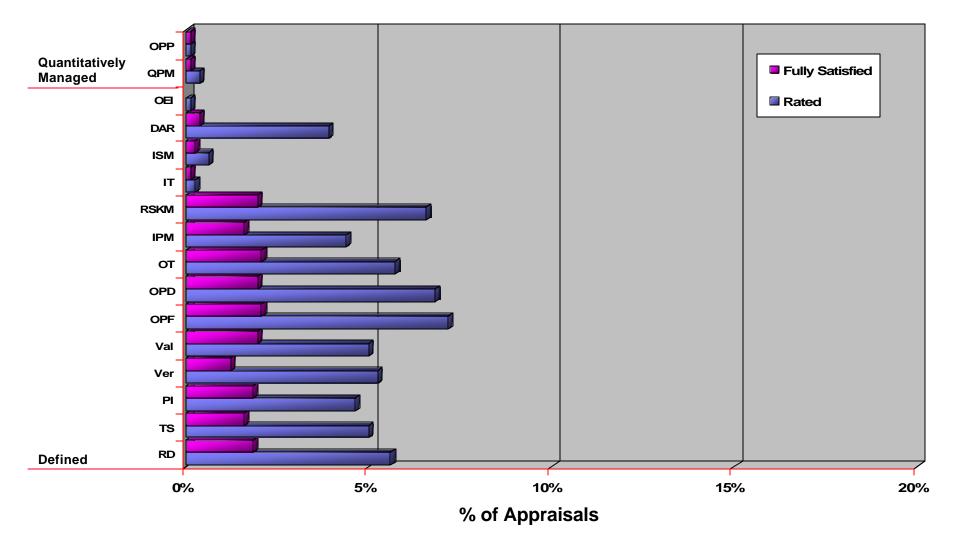

### **Process Area Profiles - 2 Organizations Appraised at Maturity Level 2**

#### Based on 822 appraisals reporting a maturity level 2 rating