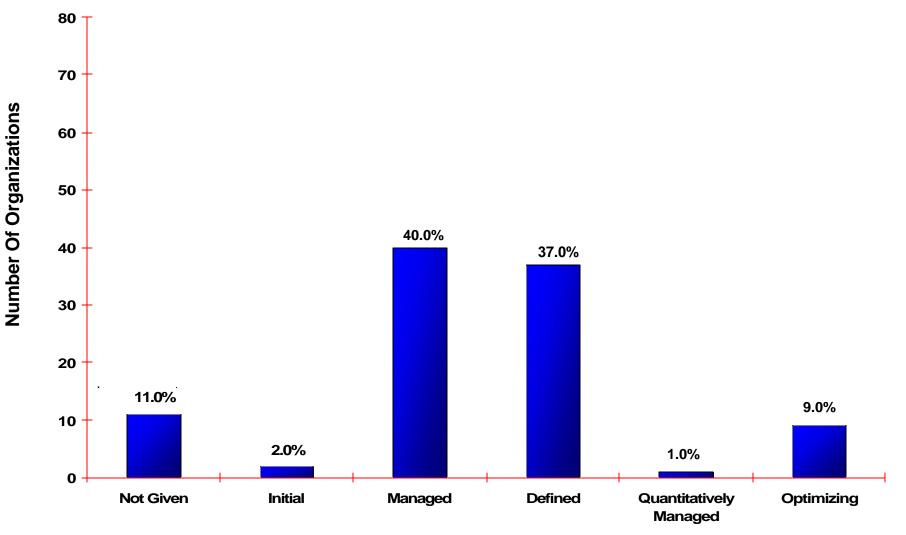

### Process Maturity Profile (V1.2) by All Reporting Organizations

#### Based on most recent appraisal of **100** organizations