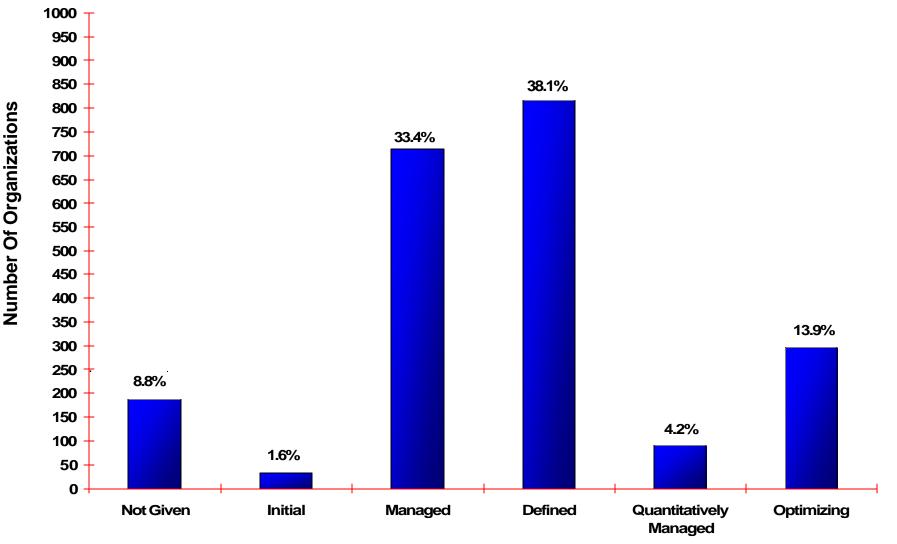

## Process Maturity Profile by All Reporting Organizations

Based on most recent appraisal of **2140** organizations