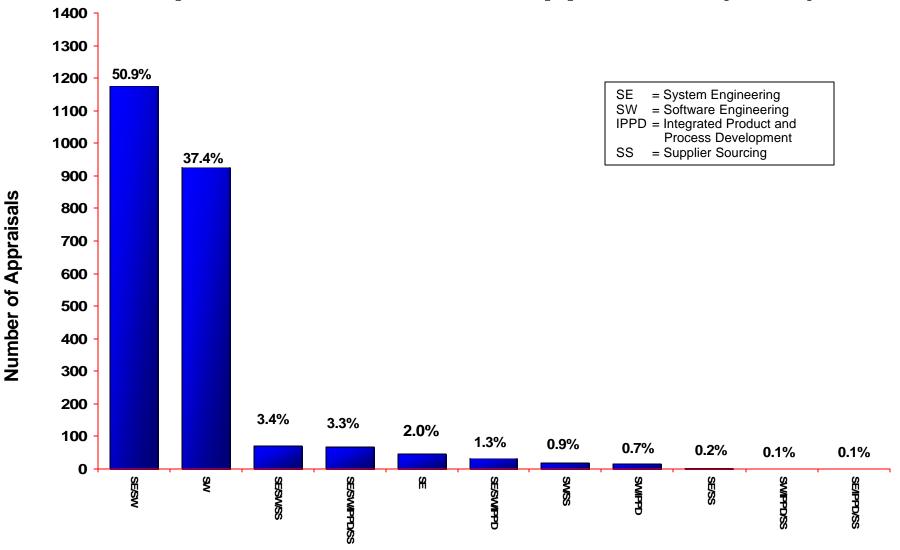

#### **Disciplines Selected for Appraisals (V1.1)**

Based on 2,364 appraisals reporting discipline data

For more information about Allowable Models & Combinations, visit: <u>http://www.sei.cmu.edu/cmmi/background/aspec.html</u>