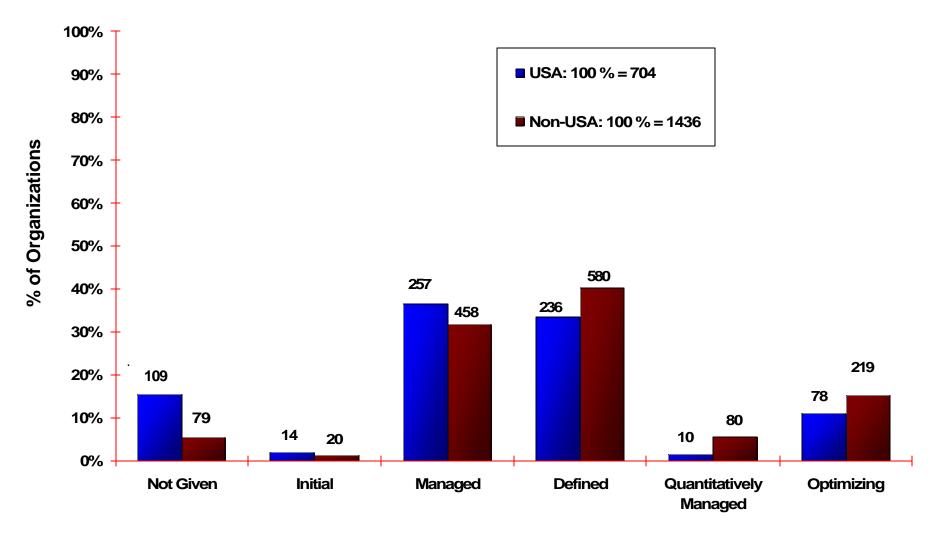

## Maturity Profile by All Reporting USA and Non-USA Organizations

#### Based on 704 USA organizations and 1436 Non-USA organizations