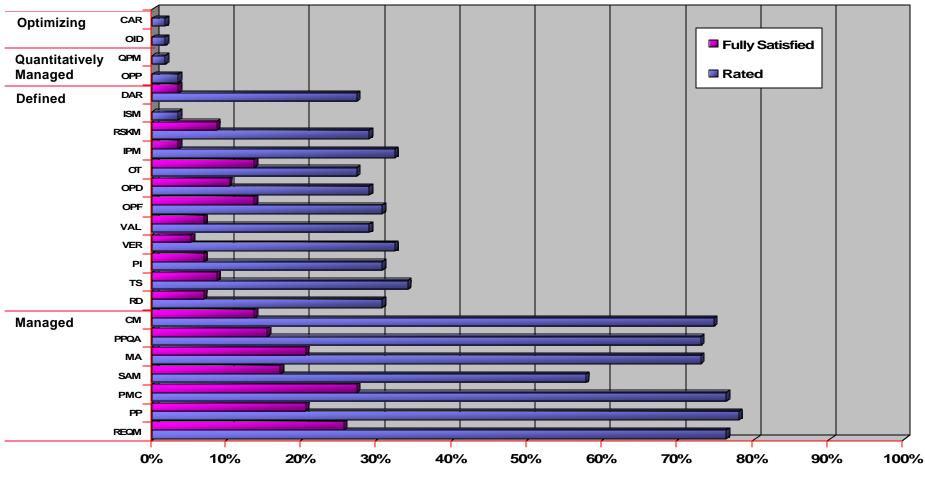

#### **Process Area Profiles - 1 Organizations Appraised at Maturity Level 1**

% of Appraisals

Based on 59 appraisals reporting a maturity level 1 rating

### **Process Area Profiles - 2 Organizations Appraised at Maturity Level 2**

#### Based on 822 appraisals reporting a maturity level 2 rating