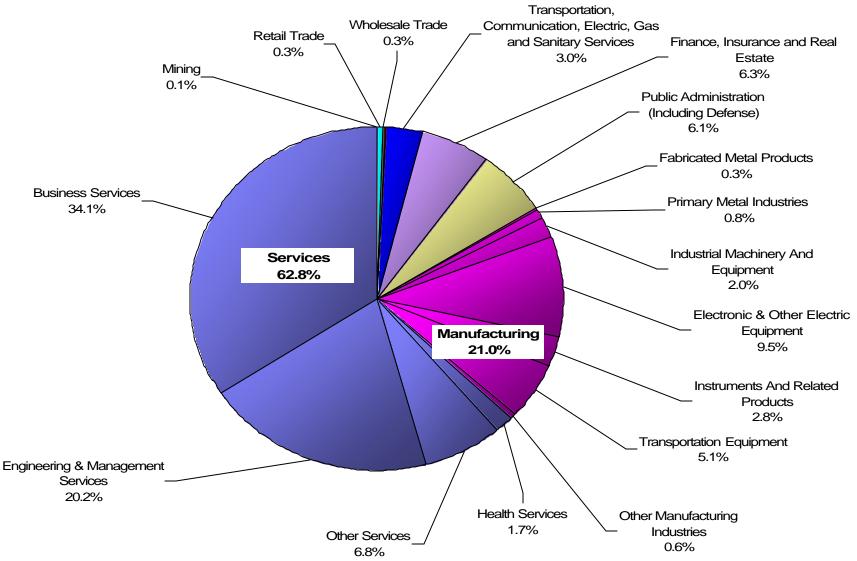

## **Organization Type**

Based on Primary Standard Industrial Classification (SIC) Code

Based on 1190 organizations reporting SIC code. For more information visit: http://www.osha.gov/oshstats/sicser.html