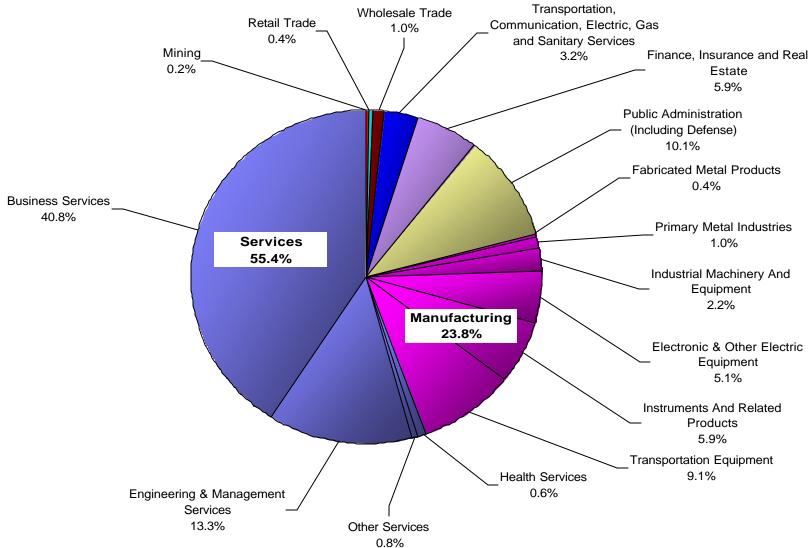

#### Based on Primary Standard Industrial Classification (SIC) Code

Based on **505** organizations reporting SIC code. For more information visit: http://www.osha.gov/oshstats/sicser.html