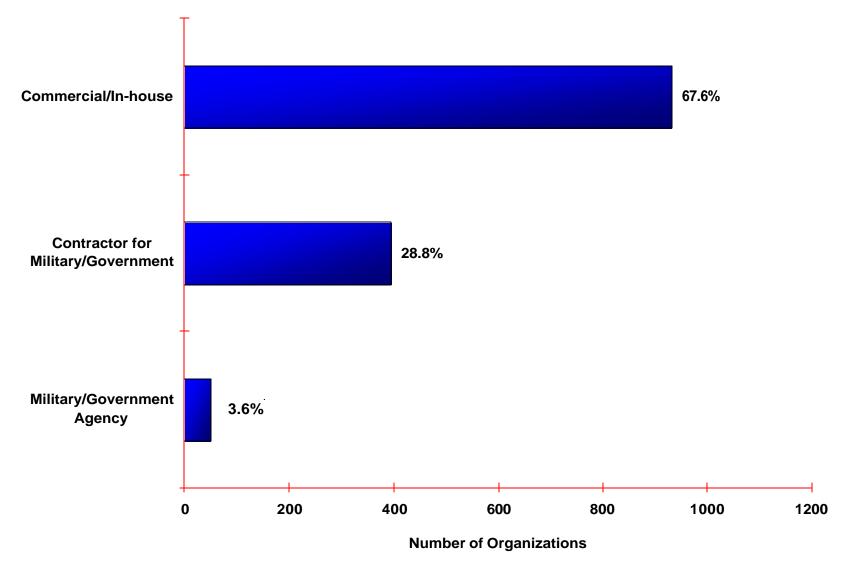

t CMMI v1.0 and which have not reappraised against v 1.1 are not included in this report



#### **Section 1. Current Status**

SCAMPI v1.1 Class A appraisals conducted from its April 2002 release through June 2006 and reported to the SEI by July 2006

- 1,581 appraisals
- 1,377 organizations
- 840 participating companies
- 169 reappraised organizations
- 6,001 projects
- 63.8% Non-USA organizations

Please refer to: Terms Used in this Report on page 19

Additional charts providing different views and break down of this information will be added to this briefing as more appraisal data is reported to the SEI over time.





# **Process Maturity Profile by All Reporting Organizations**



Based on most recent appraisal of 1,377 organizations





### **Reporting Organizational Categories**



Based on **1,377** organizations





# Process Maturity Profile by Reporting Organization Categories



Based on most recent appraisal of 1,377 organizations





### **Organization Type**

#### Based on Primary Standard Industrial Classification (SIC) Code



Based on **505** organizations reporting SIC code. For more information visit: http://www.osha.gov/oshstats/sicser.html



### **Organization Size**

Based on the total number of employees within the area of the organization that was appraised



Based on 1,348 organizations reporting size data



### **Maturity Profile by Organization Size**

Based on the total number of employees within the area of the organization that was appraised



Based on 1,348 organizations reporting size data





### **Disciplines Selected for Appraisa