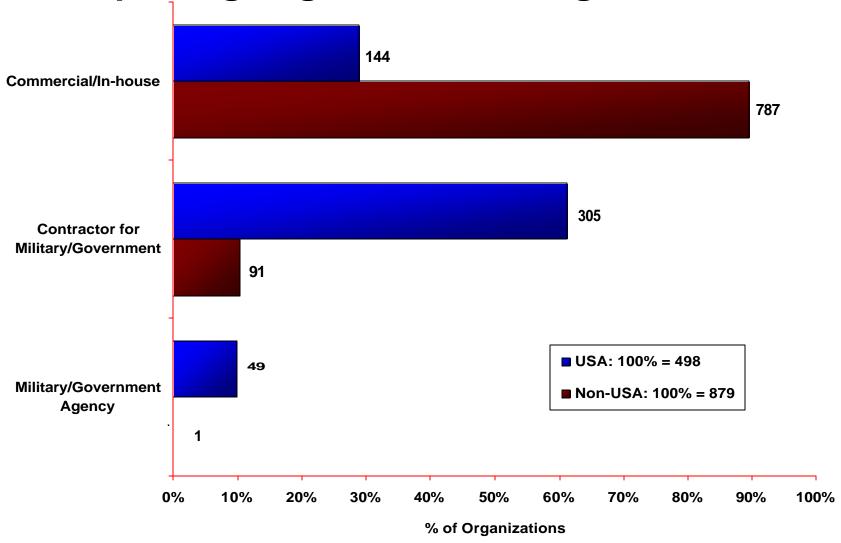

### USA and Non-USA Reporting Organization Categories

Based on 498 USA organizations and 879 Non-USA organizations

# Maturity Profile by All Reporting USA and Non-USA Organizations

Based on 498 USA organizations and 879 Non-USA organizations

The highest percentage of Commercial/In-House organizations reporting appraisals is from outside the USA

The highest percentage of Government/Military Contractors reporting appraisals is from the USA

Comparing early reports of the SW-CMM maturity profile with early CMMI data reflects a more mature CMMI® profile