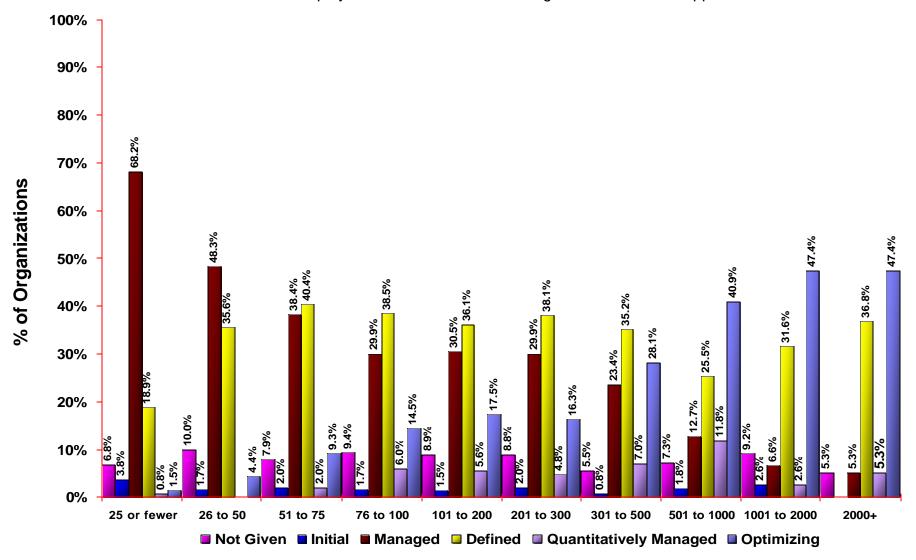

### **Maturity Profile by Organization Size**

Based on the total number of employees within the area of the organization that was appraised

Based on 1,348 organizations reporting size data