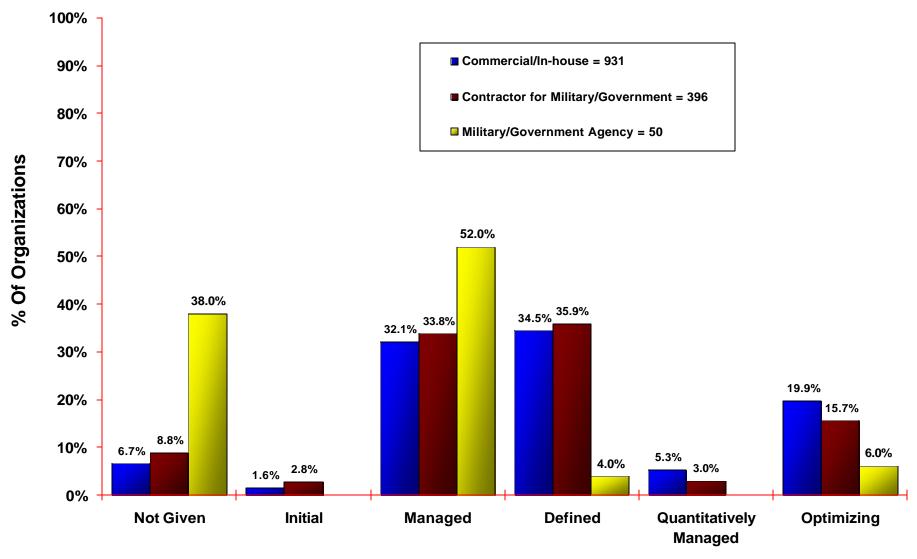

# Process Maturity Profile by Reporting Organization Categories

Based on most recent appraisal of 1,377 organizations