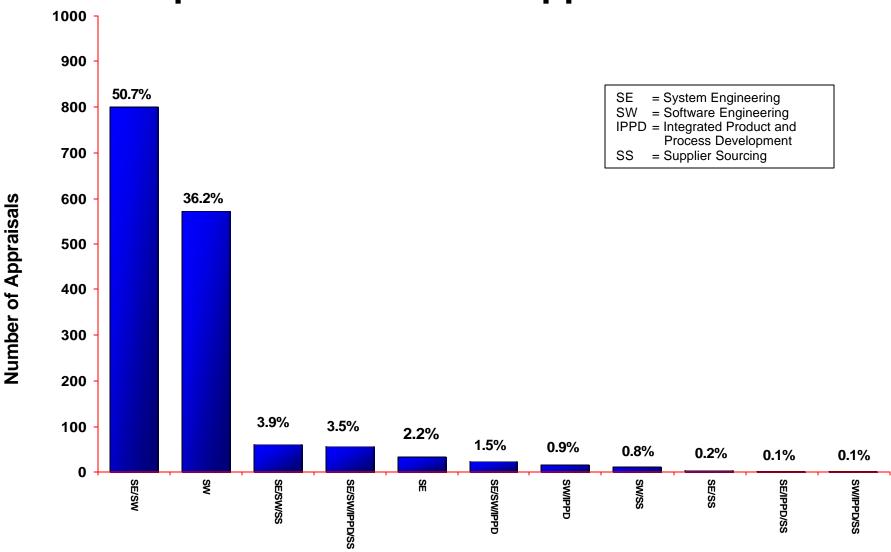

### **Disciplines Selected for Appraisals**

Based on 1,581 appraisals

For more information about Allowable Models & Combinations, visit: http://www.sei.cmu.edu/cmmi/background/aspec.html