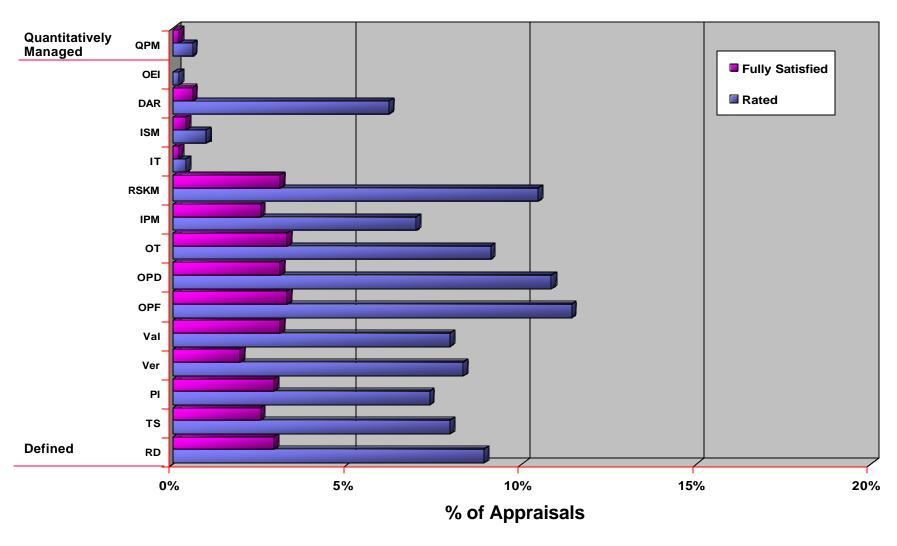

# **Process Area Profiles - 2 Organizations Appraised at Maturity Level 2**

Based on 516 appraisals reporting a maturity level 2 rating