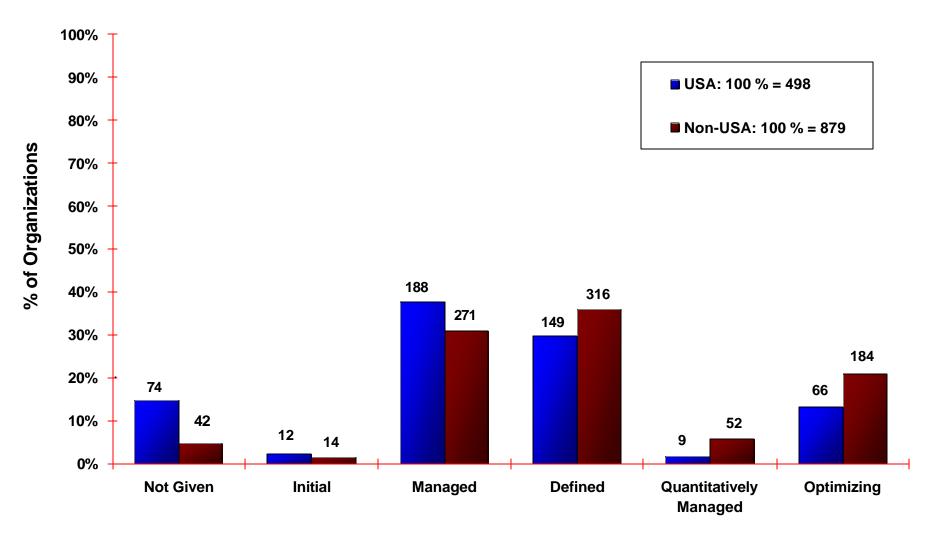

### USA and Non-USA Reporting Organization Categories

Based on 498 USA organizations and 879 Non-USA organizations

# Maturity Profile by All Reporting USA and Non-USA Organizations

Based on 498 USA organizations and 879 Non-USA organizations