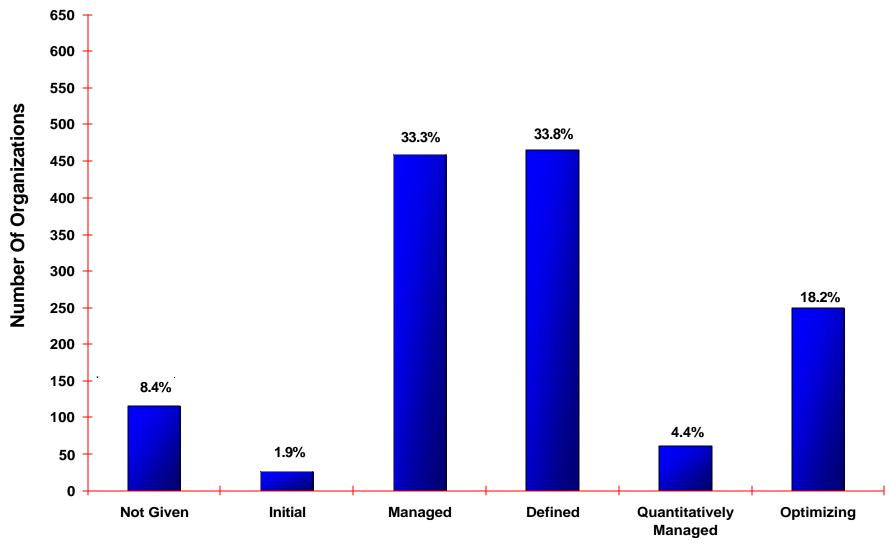

# **Process Maturity Profile by All Reporting Organizations**

Based on most recent appraisal of 1,377 organizations