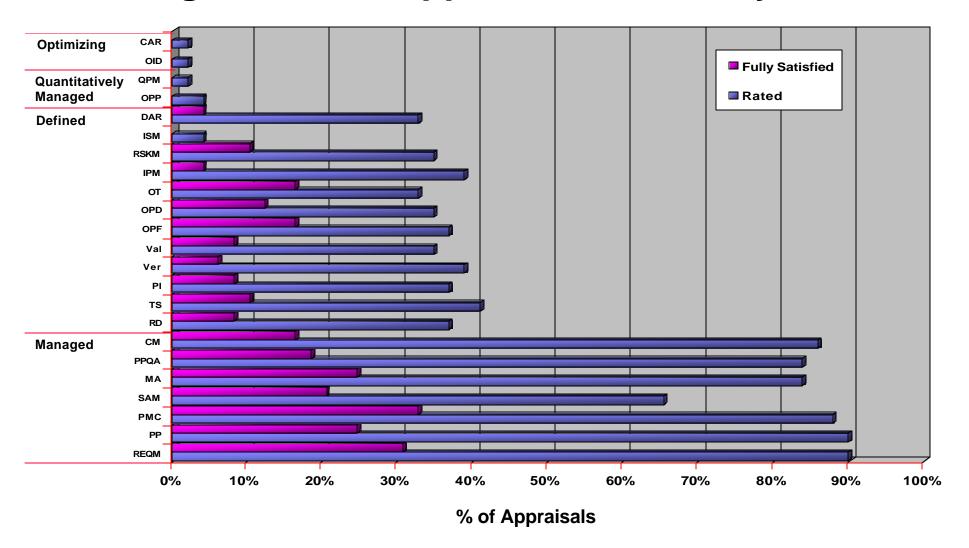

# **Process Area Profiles - 2 Organizations Appraised at Maturity Level 2**

Based on 516 appraisals reporting a maturity level 2 rating