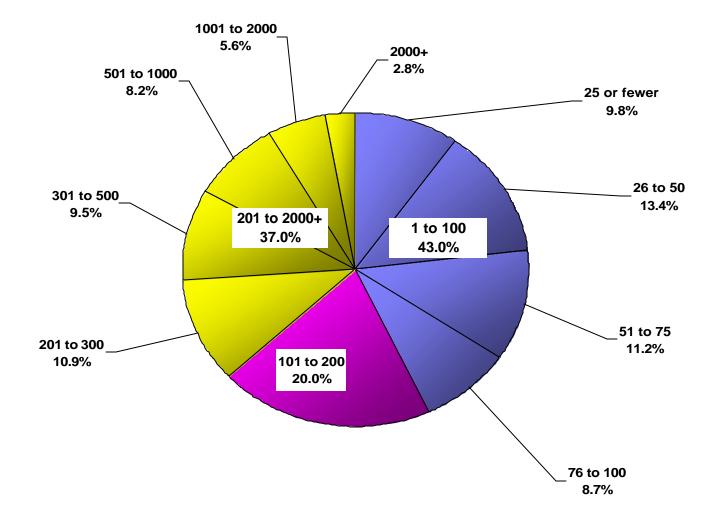

### **Organization Size**

Based on the total number of employees within the area of the organization that was appraised

Based on 1,348 organizations reporting size data

### **Maturity Profile by Organization Size**

Based on the total number of employees within the area of the organization that was appraised

Based on 1,348 organizations reporting size data